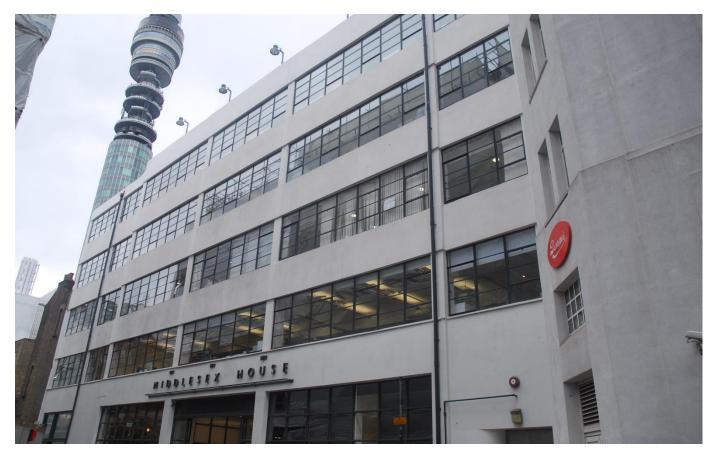

# Middlesex House, 34-42 Cleveland Street

Fitzrovia, London, W1T 4JE

OFFICE TO LET | 2,942 - 18,780 sq ft

# Location

Situated on the north east side of Cleveland Street the building benefits from being in the heart of popular Fitzrovia. Charlotte Street and its renowned amenities is within a short distance. An ever popular office location, notable companies such as Facebook, Estee Lauder, Make Architects and Framestore all are located within close proximity.

# **Description**

The offices provide high quality, bright fitted space. Perfect for media companies.