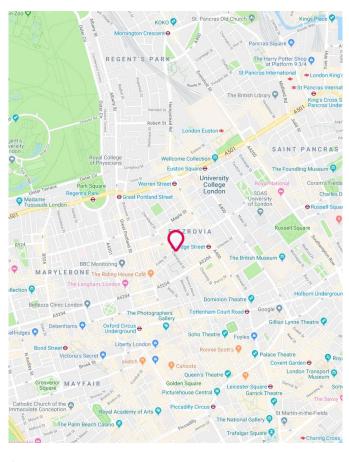

# Location

Situated on the north east side of Cleveland Street the building benefits from being in the heart of popular Fitzrovia. Charlotte Street and its renowned amenities is within a short distance. An ever popular office location, notable companies such as Facebook, Estee Lauder, Make Architects and Framestore all are located within close proximity.

Oxford Circus (Central, Victoria, Bakerloo lines), Tottenham Court Road (Northern and Central Limes), and Goodge Street (Northern) tube stations are all within close proximity.