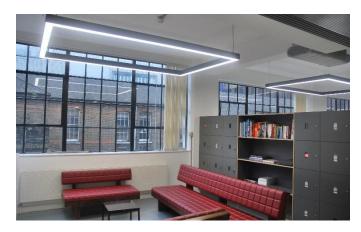

# **Description**

The offices provide high quality, bright fitted space. Perfect for media companies.

## **Amenities**

- · Black framed crittal style metal double glazed windows
- Air cooling
- · Raised floors
- LED lighting (LG7)
- · Demised male and female WCs
- · Atrium courtyard
- Cycle spaces