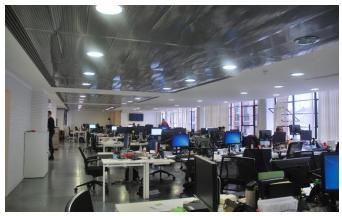

# **Description**

The offices provide high quality, bright fitted space. Perfect for media companies.

## **Amenities**

- · Black framed crittal style metal double glazed windows
- Air cooling
- · Raised floors
- LED lighting (LG7)
- · Demised male and female WCs
- · Atrium courtyard
- Cycle spaces