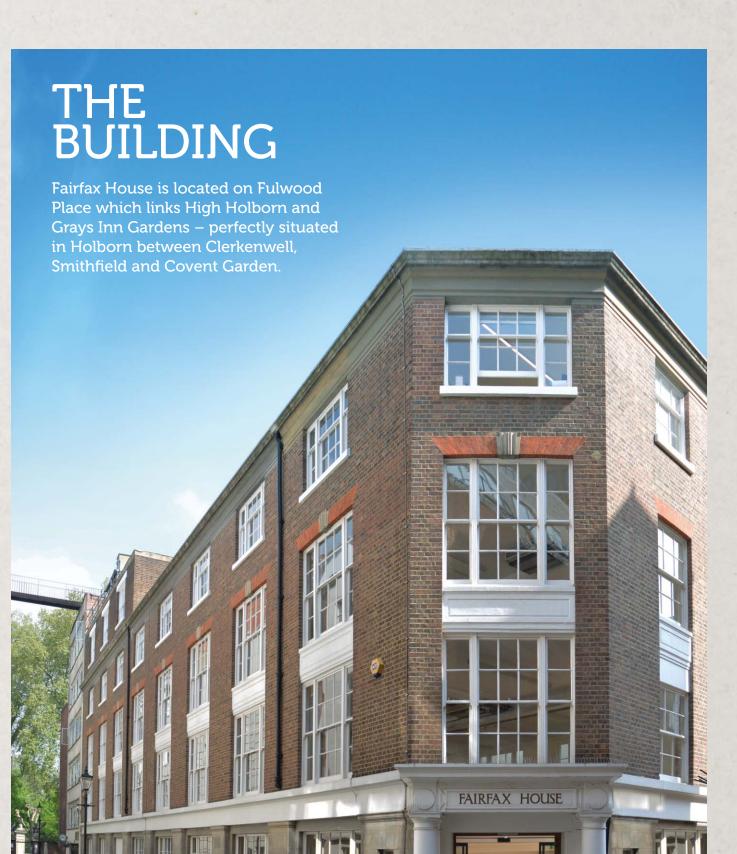

FAIRFAX HOUSE
Fulwood Place, London WC1
Offices To Let: 2,784 - 5,602 sq. ft.















## FIRST FLOOR

| Floor          | sq ft | sq m |
|----------------|-------|------|
| First East     | 2,784 | 259  |
| First West     | 2,818 | 262  |
| Total (approx) | 5,602 | 520  |



North





## LIFESTYLE

Fairfax House is in the heart of Midtown, one of London's most active and fastest growing areas. It benefits from a great selection of bars, restaurants and cafés from hip to sophisticated, both chains and independents.

It also has excellent transport links with Chancery Lane (Central Line), Farringdon Station (Mainline, future Elizabeth Line 'Crossrail', Metropolitan and Circle Line and Hammersmith and City Lines) and Holborn (Piccadilly Line and Central Line) Stations close by and the West End and the City a walk away.



















A building by

## DORRING