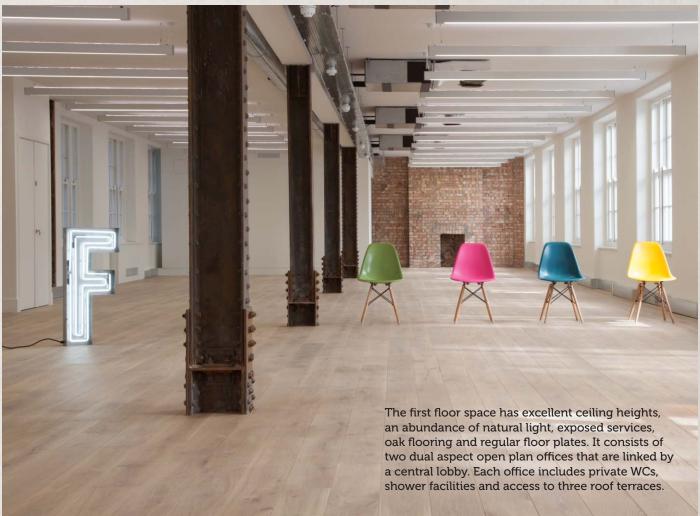

## FIRST FLOOR

| Floor          | sq ft | sq m |
|----------------|-------|------|
| First East     | 2,784 | 259  |
| First West     | 2,818 | 262  |
| Total (approx) | 5,602 | 520  |

North