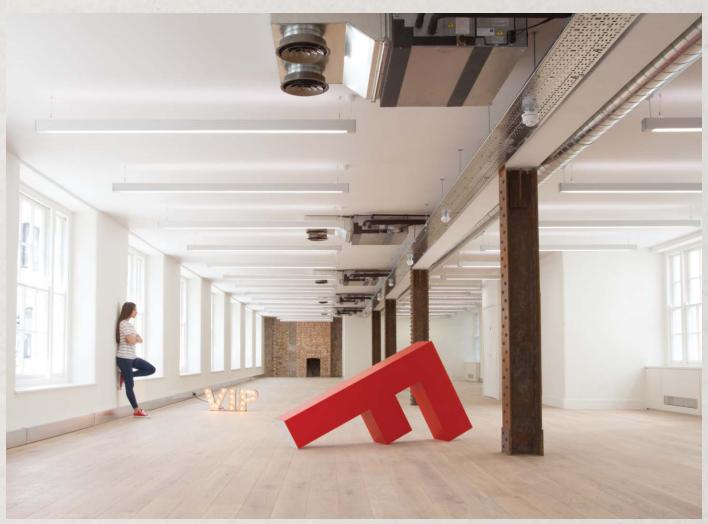

## FIRST FLOOR

| Floor          | sq ft | sq m |
|----------------|-------|------|
| First East     | 2,784 | 259  |
| First West     | 2,818 | 262  |
| Total (approx) | 5,602 | 520  |

North