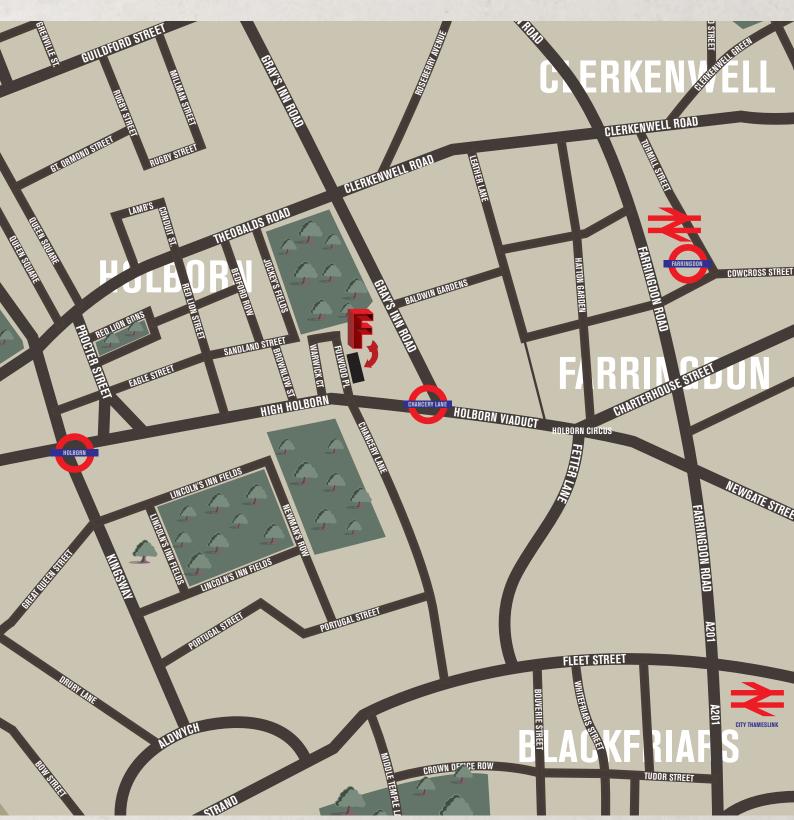

## LIFESTYLE

Fairfax House is in the heart of Midtown, one of London's most active and fastest growing areas. It benefits from a great selection of bars, restaurants and cafés from hip to sophisticated, both chains and independents.

It also has excellent transport links with Chancery Lane (Central Line), Farringdon Station (Mainline, future Elizabeth Line 'Crossrail', Metropolitan and Circle Line and Hammersmith and City Lines) and Holborn (Piccadilly Line and Central Line) Stations close by and the West End and the City a walk away.