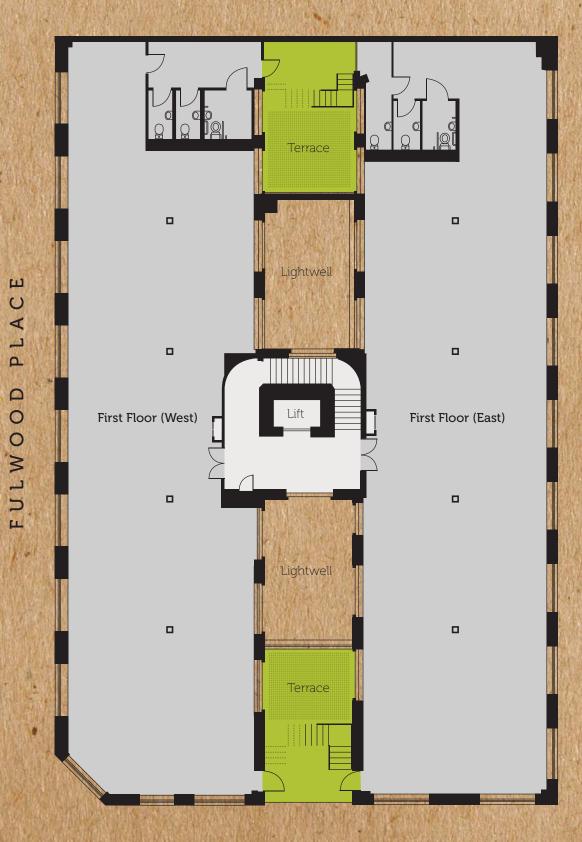

## FIRST FLOOR

| Floor          | sq ft | sq m |
|----------------|-------|------|
| First East     | 2,784 | 259  |
| First West     | 2,818 | 262  |
| Total (approx) | 5,602 | 520  |

North