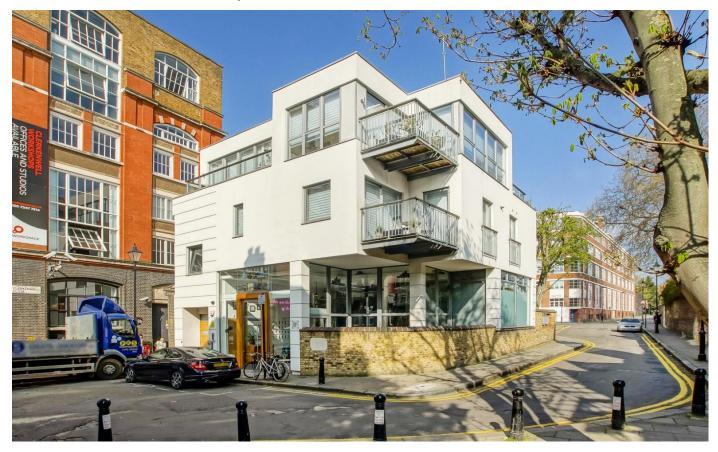

# 31 Clerkenwell Close

Clerkenwell, London, EC1R 0AT

OFFICE TO LET | 10,489 sq ft

### Location

The property is located on Clerkenwell Close, close to its junction with Bowling Green Lane and a short walk from Farringdon Road. Farringdon underground station (Circle, District and Hammersmith & City lines) and Farringdon mainline railway station are both within close proximity.

### **Description**

The building provides bright, contemporary office space over two levels with a smart reception and courtyard area.

 Suzy Link, Agency Surveyor

020 7025 8940

Joint Agents: Anton Page 0207 336 1313