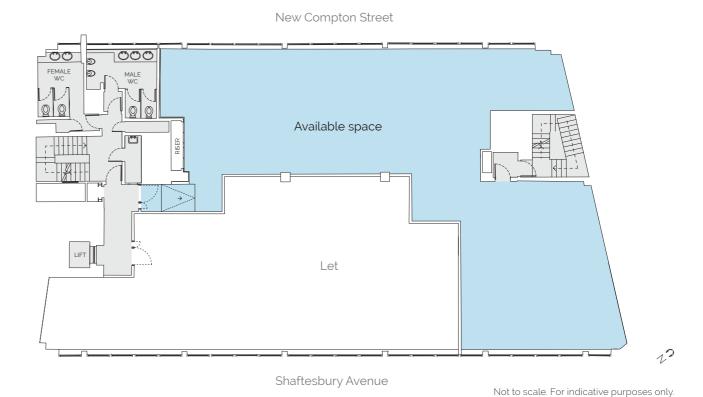

# AVAILABILITY

| FLOOR | AREA (SQ FT) | AREA (SQ M) |
|-------|--------------|-------------|
| First | 2,303        | 214         |
| TOTAL | 2,303        | 214         |