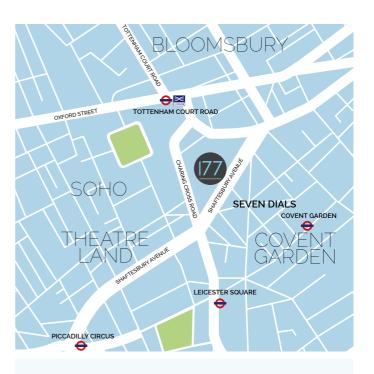

## LOCATION

Shaftesbury Avenue is within a short walk of Covent Garden and Tottenham Court Road Underground stations and will benefit from excellent access to the Elizabeth Line. All the extensive leisure and entertainment facilities of Soho, Seven Dials and Covent Garden are within a short walking distance.