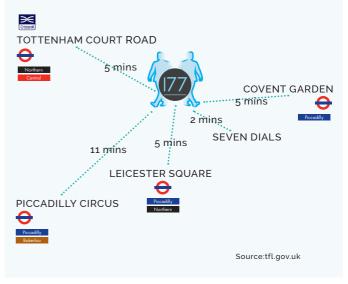

## LOCATION

Shaftesbury Avenue is within a short walk of Covent Garden and Tottenham Court Road Underground stations and will benefit from excellent access to the Elizabeth Line. All the extensive leisure and entertainment facilities of Soho, Seven Dials and Covent Garden are within a short walking distance.