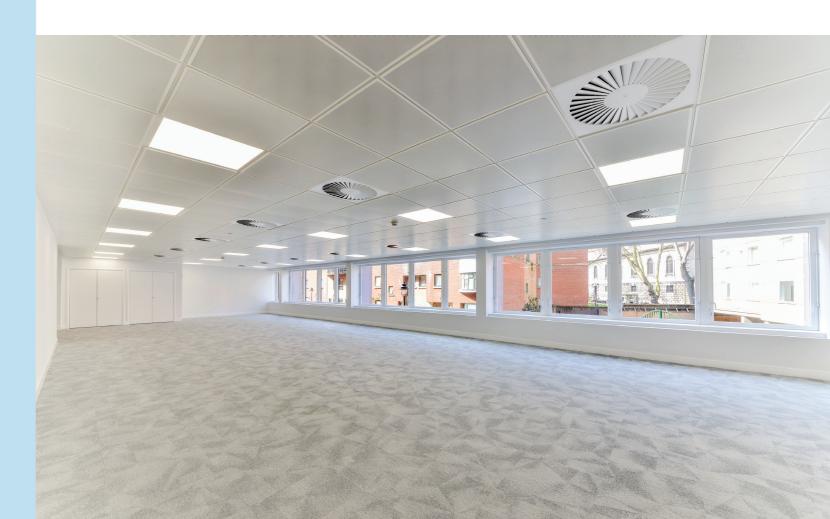

#### DESCRIPTION

The building is located at the north end of Shaftesbury Avenue, close to Seven Dials roundabout in the heart of London's West End.

The part 1st floor provides 2,303 sq ft of newly refurbished Grade A space. The floor benefits from good levels of natural light and is column free throughout.

#### **AMENITIES**

- Air conditioning
- Metal suspended ceiling
- LED lighting
- Full access raised floors
- Excellent natural light
- New Lift
- Refurbished WCs
- Refurbished entrance

177 SHAFTESBURY AVENUE, LONDON WC2