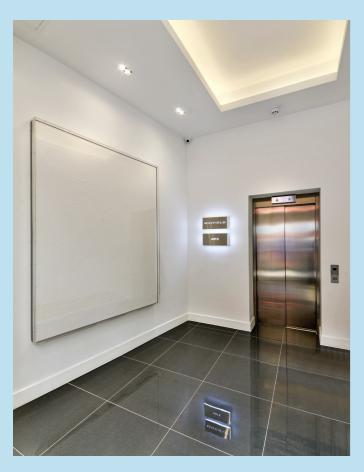

The entrance to the building has been comprehensively refurbished including the installation of a new lift. Both the reception and the lift exclusively serve the 1st floor.

#### **AMENITIES**

- Air conditioning
- Metal suspended ceiling
- LED lighting
- Full access raised floors
- Excellent natural light
- New Lift
- Refurbished WCs
- Refurbished entrance

177 SHAFTESBURY AVENUE, LONDON WC2