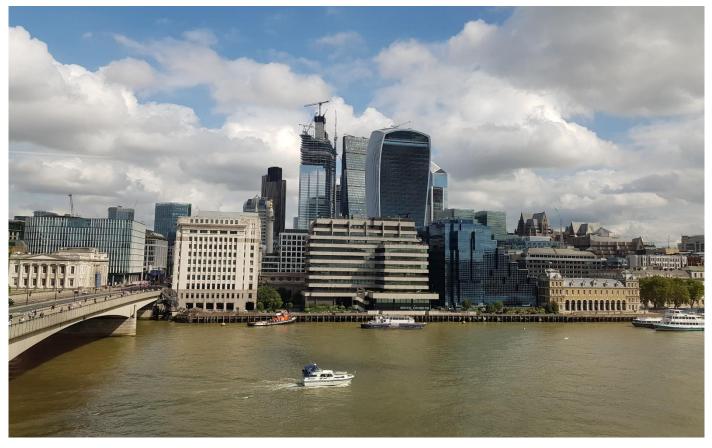

### Location

No 1 London Bridge boasts a prominent riverside position adjacent to the south east side of London Bridge. With panoramic views across the river, this building forms part of the London Bridge City Estate.

Transport links are excellent with London Bridge mainline and underground station in close proximity to the building. River boats run a frequent service from the south side pier, into the west end and out to Canary Wharf.