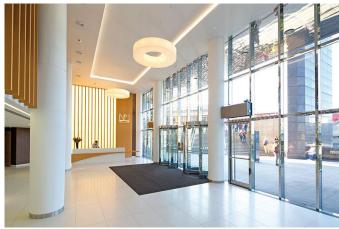

### **Description**

The entrance to 1 London Bridge is via a striking glass atrium where you are met by a manned reception, with views over the river and a business lounge for informal meetings.

The 5th floor west provides bright, contemporary office space which is fully fitted to provide open plan working area and meeting rooms. There is a kitchen and break out area and river views throughout.

## **Amenities**

- River views
- Air conditioning
- Raised floor
- · Glass partitioned meeting rooms
- Stylish kitchenette/break out area
- 7x passenger lifts
- · Manned reception and Business Lounge
- Showers & bicycle storage