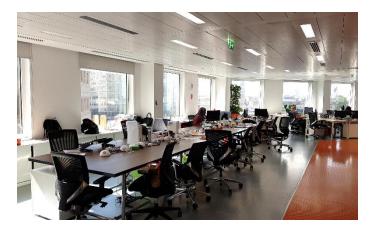

### **Description**

The entrance to 1 London Bridge is via a striking glass atrium where you are met by a manned reception, with views over the river and a business lounge for informal meetings.

The 5th floor west provides bright, contemporary office space which is fully fitted to provide open plan working area and meeting rooms. There is a kitchen and break out area and river views throughout.

## **Amenities**

- River views
- Air conditioning
- Raised floor
- · Glass partitioned meeting rooms
- Stylish kitchenette/break out area
- 7x passenger lifts
- · Manned reception and Business Lounge
- Showers & bicycle storage