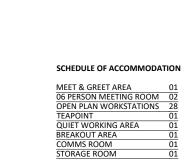

STORAGE

MEET & GREET

Riser

Lift

FULL HEIGHT STORE WALL

OPEN PLAN WORKSTATIONS (6 X 1200 DESKS)

1/1/

**SPACE** 

Washroom

BREAKOUT AREA

DATE: CLIENT: DWG NO: SCALE: BUILDING: LEVEL:

SEPTEMBER 2018 EXAMPLE FLOORPLAN 02.GA.SPACE&SOLUTIONS NOT TO SCALE 4 ST PAULS CHURCHYARD

OPEN PLAN WORKSTATIONS (22 X 1200 DESKS)

MEETING ROOM (6 PERSON)

MEETING ROOM (6 PERSON)

Space London 21 Ironmonger Lane London // EC2V 8EY

Hampshire // BH25 5NN T // +44 (0)20 3740 1080 T // +44 (0)1425 629 639

9 Queensway // New Milton

Space South

hello@spaceandsolutions.com