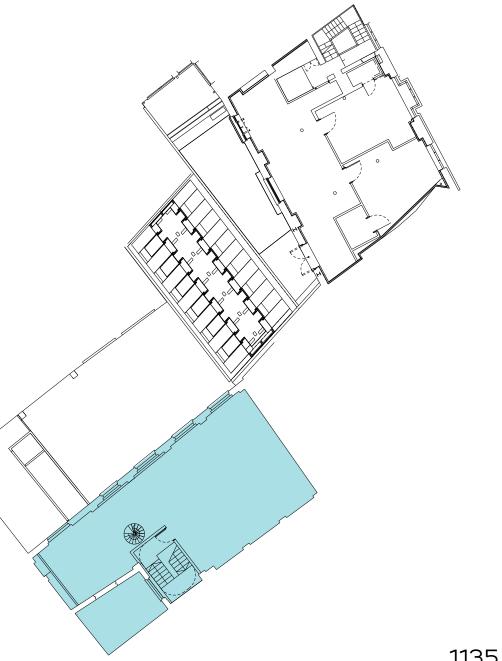

# OFFICE FLOORPLANS

-

Offices Fifth Floor

7097 sq ft ( 659 sq m)

# 1 St Giles Square

Offices Third Floor

2684 sq ft (249 sq m)

Denmark Place

Offices Third Floor

1753 sq ft (163 sq m)

Offices Second Floor

4765 sq ft (443 sq m)

Offices First Floor

522 sq ft (49 sq m)

Fourth Floor

547 sq ft (51 sq m)

Third Floor

657 sq ft (61 sq m)

Second Floor

669 sq ft (62 sq m)

First Floor

691 sq ft (63 sq m)

**28 Denmark Street** Ground Floor

535 sq ft (50 sq m)

**20 Denmark Street** Third Floor

441 sq ft (41 sq m)

20 Denmark Street

Second Floor

441 sq ft (41 sq m)

First Floor

947 sq ft (88 sq m)

DENMARK STREET

220.6 sq ft (20.5 sq m)

**1 Book Mews** Mezzanine Floor

1 Book Mews

First Floor

1135.59 sq ft (105.5 sq m)

**1 Book Mews** Ground Floor

780.3 sq ft (72.5 sq m)

**1 Book Mews** Basement Floor

511.2 sq ft (47.5 sq m)