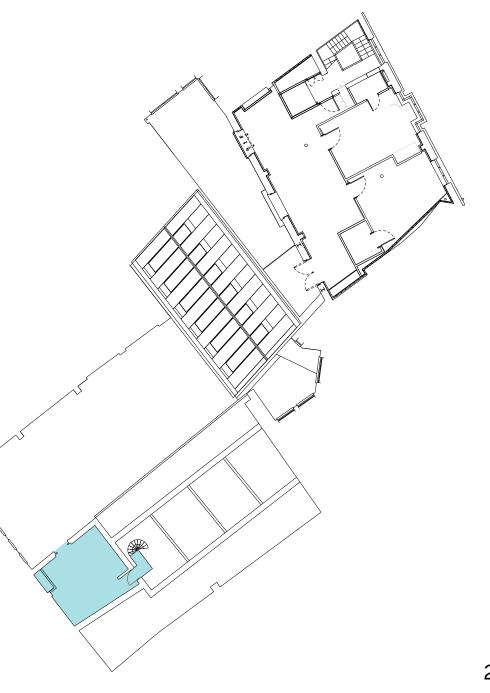

# OFFICE FLOORPLANS

-

Offices Fifth Floor

7097 sq ft ( 659 sq m)

# 1 St Giles Square

Offices Third Floor

2684 sq ft (249 sq m)

Denmark Place

Offices Third Floor

1753 sq ft (163 sq m)

Offices Second Floor

4765 sq ft (443 sq m)

Offices First Floor

522 sq ft (49 sq m)

Fourth Floor

547 sq ft (51 sq m)

Third Floor

657 sq ft (61 sq m)

Second Floor

669 sq ft (62 sq m)

First Floor

691 sq ft (63 sq m)

**28 Denmark Street** Ground Floor

535 sq ft (50 sq m)

**20 Denmark Street** Third Floor

441 sq ft (41 sq m)

20 Denmark Street

Second Floor

441 sq ft (41 sq m)

First Floor

947 sq ft (88 sq m)

DENMARK STREET

220.6 sq ft (20.5 sq m)

**1 Book Mews** Mezzanine Floor

1 Book Mews

First Floor

1135.59 sq ft (105.5 sq m)

**1 Book Mews** Ground Floor

780.3 sq ft (72.5 sq m)

**1 Book Mews** Basement Floor

511.2 sq ft (47.5 sq m)