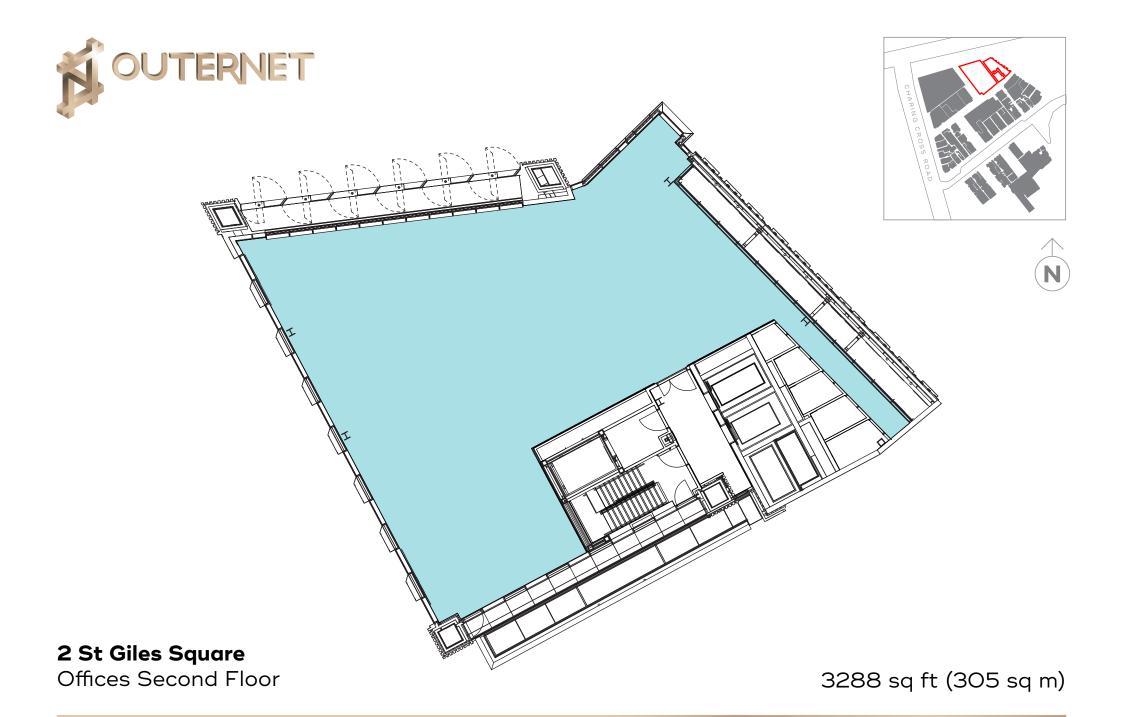

# 1 St Giles Square

Offices Third Floor

2684 sq ft (249 sq m)

Denmark Place

Offices Third Floor

1753 sq ft (163 sq m)

Offices Second Floor

4765 sq ft (443 sq m)