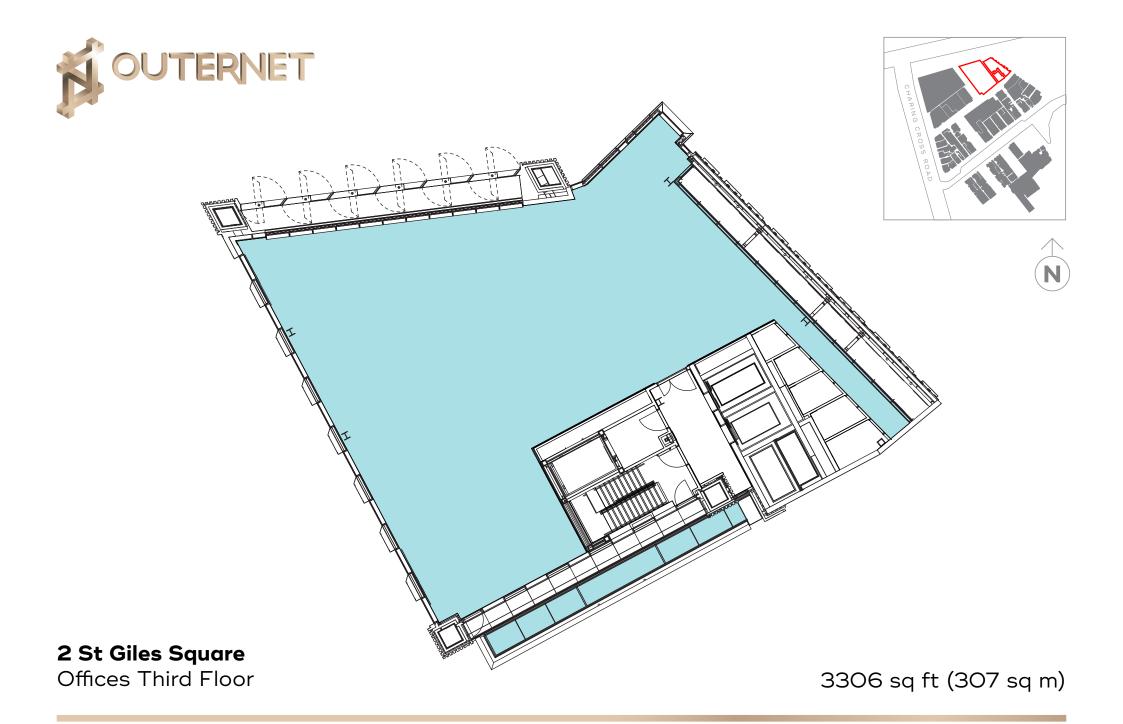

# 1 St Giles Square

Offices Third Floor

2684 sq ft (249 sq m)

Denmark Place

Offices Third Floor

1753 sq ft (163 sq m)

Offices Second Floor

4765 sq ft (443 sq m)