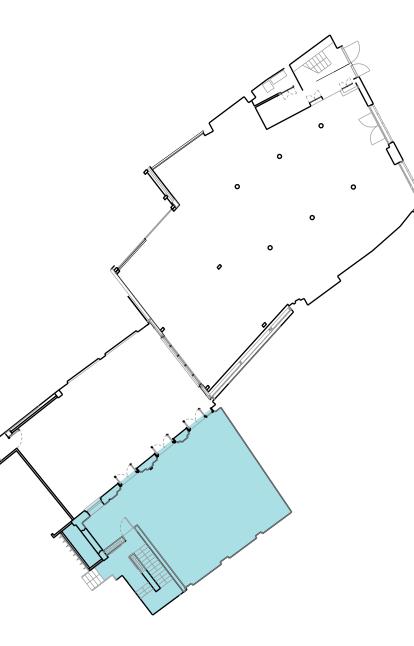

# OFFICE FLOORPLANS

-

Offices Fifth Floor

7097 sq ft ( 659 sq m)

# 1 St Giles Square

Offices Third Floor

2684 sq ft (249 sq m)

Denmark Place

Offices Third Floor

1753 sq ft (163 sq m)

Offices Second Floor

4765 sq ft (443 sq m)