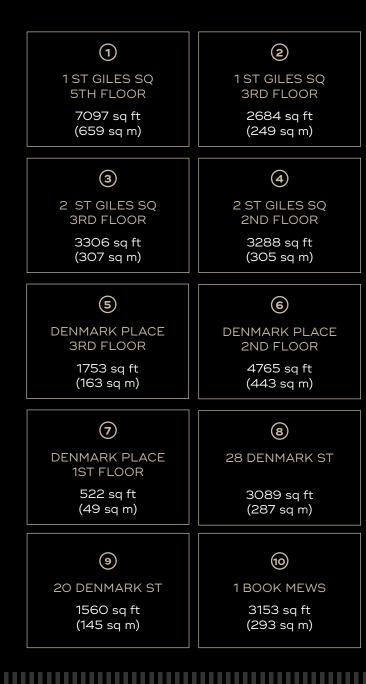

# OFFICE FLOORPLANS

-

Offices Fifth Floor

7097 sq ft ( 659 sq m)

# 1 St Giles Square

Offices Third Floor

2684 sq ft (249 sq m)

Denmark Place

Offices Third Floor

1753 sq ft (163 sq m)

Offices Second Floor

4765 sq ft (443 sq m)

Offices First Floor

522 sq ft (49 sq m)

Fourth Floor

547 sq ft (51 sq m)

Third Floor

657 sq ft (61 sq m)

Second Floor

669 sq ft (62 sq m)

First Floor

691 sq ft (63 sq m)

**28 Denmark Street** Ground Floor

535 sq ft (50 sq m)

**20 Denmark Street** Third Floor

441 sq ft (41 sq m)

20 Denmark Street

Second Floor

441 sq ft (41 sq m)

First Floor

947 sq ft (88 sq m)

DENMARK STREET

220.6 sq ft (20.5 sq m)

**1 Book Mews** Mezzanine Floor

1 Book Mews

First Floor

1135.59 sq ft (105.5 sq m)

**1 Book Mews** Ground Floor

780.3 sq ft (72.5 sq m)

**1 Book Mews** Basement Floor

511.2 sq ft (47.5 sq m)