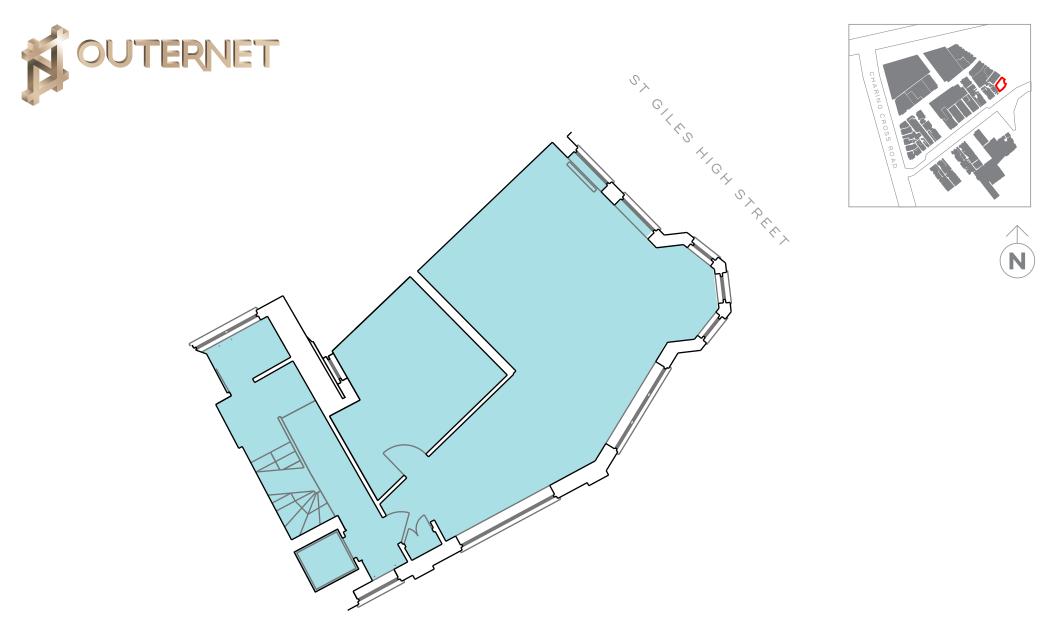

t 1 Dean Street
- 12 King.com 180 Wardour Street
- 13 Hive 19-22 Rathbone Place
- 14 William Hill 1 Bedford Avenue
  - Dolby 4-6 Soho Square





# OFFICES

A striking new scheme which holds a prominent location situated above the Elizabeth Line entrance at Tottenham Court Road/ Charing Cross Road. The Outernet will provide stunning Grade A offices across 6 buildings on the mixed use scheme creating between 4,000 – 30,000 sq ft of new office space.

# OFFICES





# OFFICE FLOORPLANS

-



Offices Fifth Floor

7097 sq ft ( 659 sq m)



# 1 St Giles Square

Offices Third Floor

2684 sq ft (249 sq m)







Denmark Place

Offices Third Floor

1753 sq ft (163 sq m)



Offices Second Floor

4765 sq ft (443 sq m)



Offices First Floor

522 sq ft (49 sq m)



Fourth Floor

547 sq ft (51 sq m)



Third Floor

657 sq ft (61 sq m)



Second Floor

669 sq ft (62 sq m)



First Floor

691 sq ft (63 sq m)



**28 Denmark Street** Ground Floor

535 sq ft (50 sq m)









**20 Denmark Street** Third Floor

441 sq ft (41 sq m)





20 Denmark Street

Second Floor

441 sq ft (41 sq m)







First Floor

947 sq ft (88 sq m)

DENMARK STREET







220.6 sq ft (20.5 sq m)

**1 Book Mews** Mezzanine Floor







1 Book Mews

First Floor

1135.59 sq ft (105.5 sq m)









**1 Book Mews** Ground Floor

780.3 sq ft (72.5 sq m)







**1 Book Mews** Basement Floor

511.2 sq ft (47.5 sq m)



## CONTACTS

For Office opportunities contact:



Paul Dart Monmouth Dean +44 (0)20 7025 1390 pdart@monmouthdean.com Rebecca Saxon Monmouth Dean +44 (0)20 7025 1397 rsaxon@monmouthdean.com

For all medi