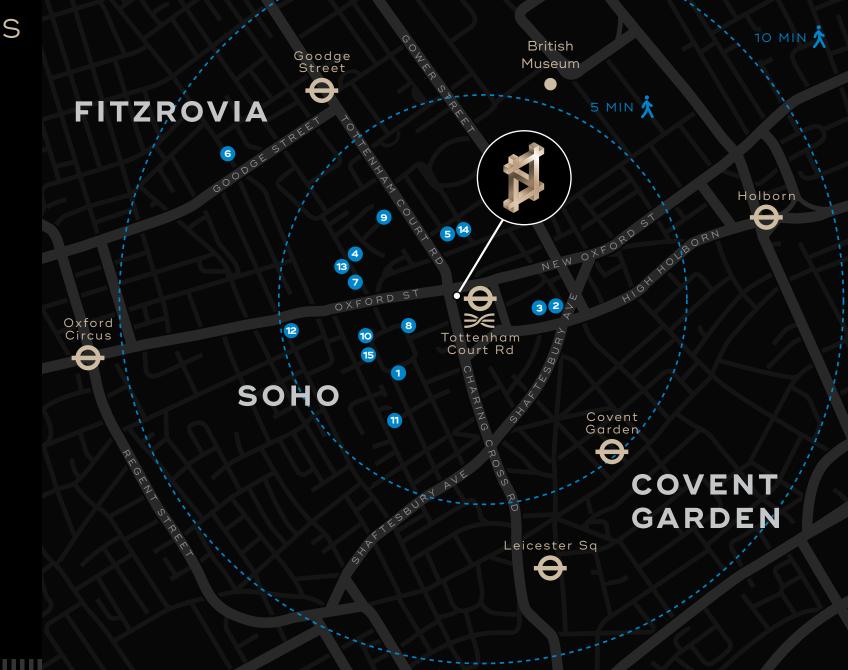

# NEARBY OFFICE OCCUPIERS

- 1 20th Century Fox 31-32 Soho Square
- Google
  1-13 St Giles High Street
- 3 NBC Universal 1 St Giles High Street
- Envy Post Production
  50a Rathbone Place
- 5 Skyscanner 1 Bedford Avenue
- 6 Estée Lauder 1 Fitzroy Place
- Facebook
  1 Rathbone Square
- Palantir
  20 Soho Square
- Fremantle Media1 Stephen Street
- 10 Rightmove 33 Soho Square
- 1 MoneySuperMarket 1 Dean Street
- 12 King.com 180 Wardour Street
- 13 Hive 19-22 Rathbone Place
- 14 William Hill 1 Bedford Avenue
  - Dolby 4-6 Soho Square