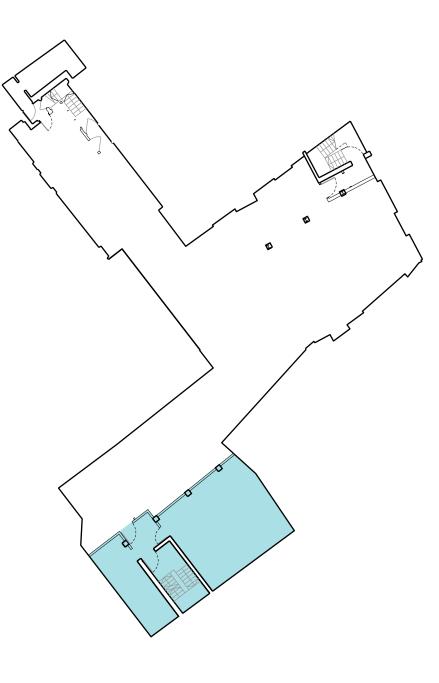

# OFFICE FLOORPLANS

-

Offices Fifth Floor

7097 sq ft ( 659 sq m)

# 1 St Giles Square

Offices Third Floor

2684 sq ft (249 sq m)

Denmark Place

Offices Third Floor

1753 sq ft (163 sq m)

Offices Second Floor

4765 sq ft (443 sq m)