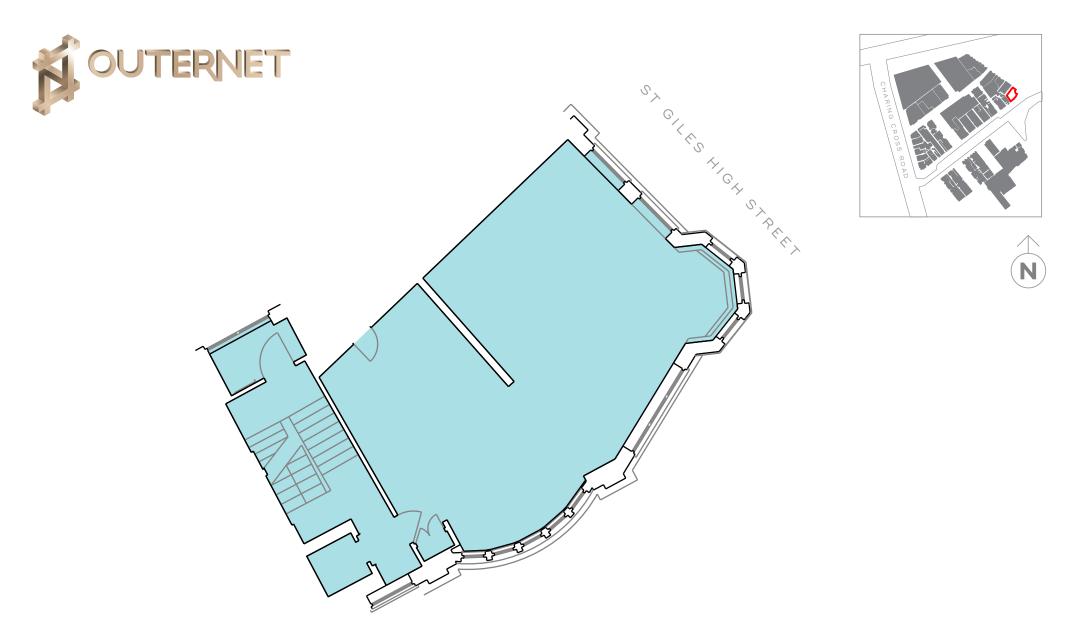

# OFFICE FLOORPLANS

-

Offices Fifth Floor

7097 sq ft ( 659 sq m)

# 1 St Giles Square

Offices Third Floor

2684 sq ft (249 sq m)

Denmark Place

Offices Third Floor

1753 sq ft (163 sq m)

Offices Second Floor

4765 sq ft (443 sq m)