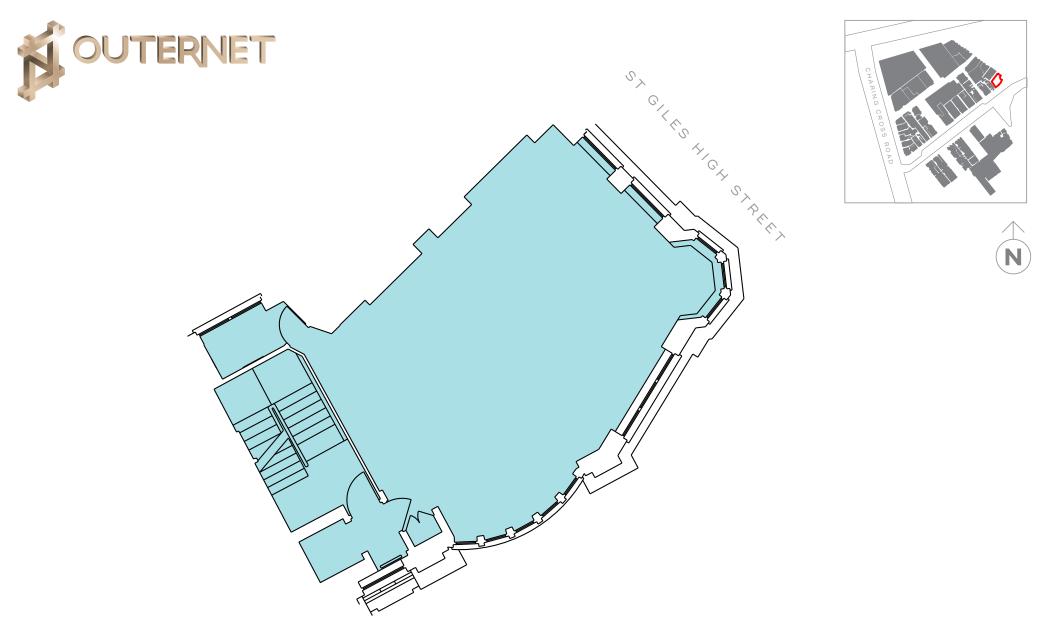

# OFFICE FLOORPLANS

-

Offices Fifth Floor

7097 sq ft ( 659 sq m)

# 1 St Giles Square

Offices Third Floor

2684 sq ft (249 sq m)

Denmark Place

Offices Third Floor

1753 sq ft (163 sq m)

Offices Second Floor

4765 sq ft (443 sq m)