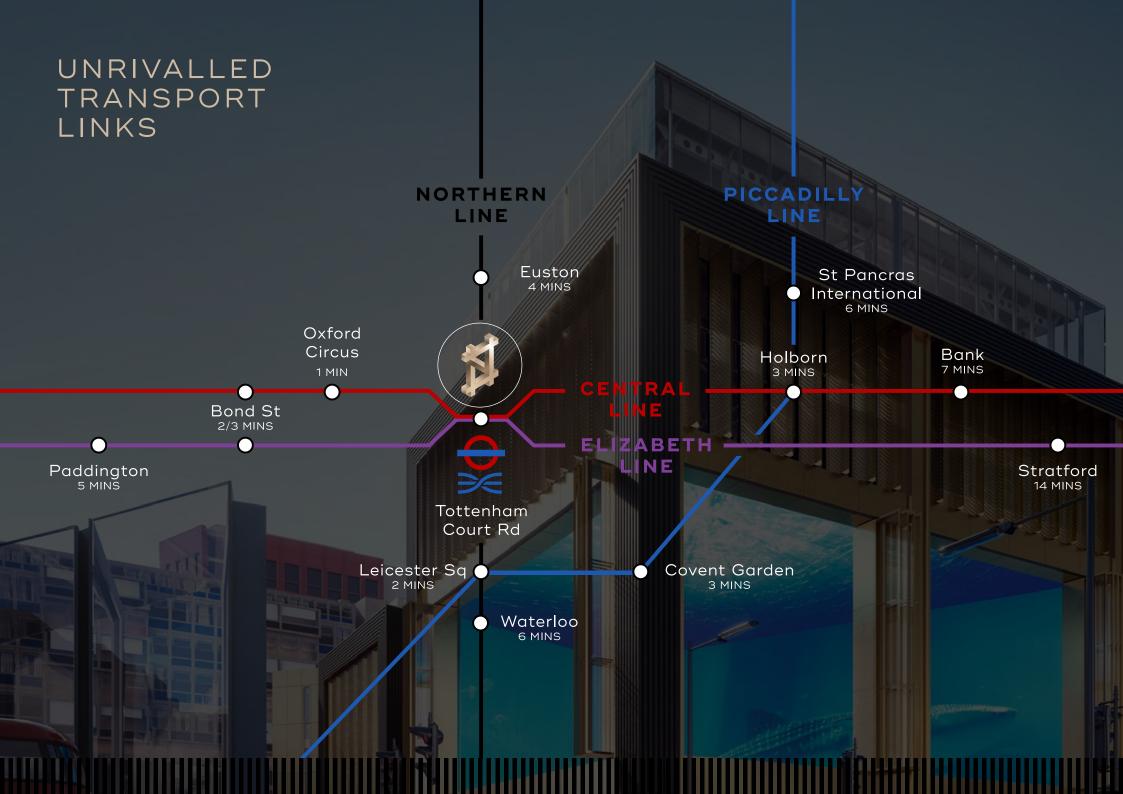

## UNRIVALLED CENTRAL LOCATION

Outernet is situated at the crossroads of Oxford Street, Tottenham Court Road, New Oxford Street and Charing Cross Road with the potential of more than 400,000 visitors a day from the newly expanded Tottenham Court Road station.

# UNRIVALLED CENTRAL LOCATION

Зх

Footfall of Oxford Circus<sup>1</sup>

48k

Pedestrians an hour using Tottenham Court Road<sup>2</sup>

108m

Passengers by 2026 Tottenham Court Road<sup>4</sup> Customer visits per annum to Covent Garden<sup>3</sup>