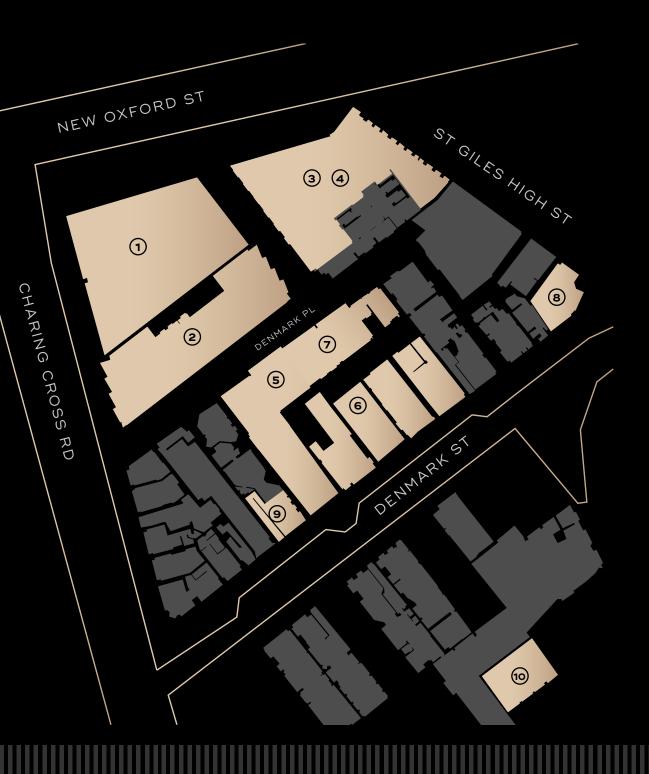

# OFFICE FLOORPLANS

-

Offices Fifth Floor

7097 sq ft ( 659 sq m)

# 1 St Giles Square

Offices Third Floor

2684 sq ft (249 sq m)

Denmark Place

Offices Third Floor

1753 sq ft (163 sq m)

Offices Second Floor

4765 sq ft (443 sq m)

Offices First Floor

522 sq ft (49 sq m)

Fourth Floor

547 sq ft (51 sq m)

Third Floor

657 sq ft (61 sq m)

Second Floor

669 sq ft (62 sq m)

First Floor

691 sq ft (63 sq m)

**28 Denmark Street** Ground Floor

535 sq ft (50 sq m)

**20 Denmark Street** Third Floor

441 sq ft (41 sq m)

20 Denmark Street

Second Floor

441 sq ft (41 sq m)

First Floor

947 sq ft (88 sq m)

DENMARK STREET

220.6 sq ft (20.5 sq m)

**1 Book Mews** Mezzanine Floor

1 Book Mews

First Floor

1135.59 sq ft (105.5 sq m)

**1 Book Mews** Ground Floor

780.3 sq ft (72.5 sq m)

**1 Book Mews** Basement Floor

511.2 sq ft (47.5 sq m)