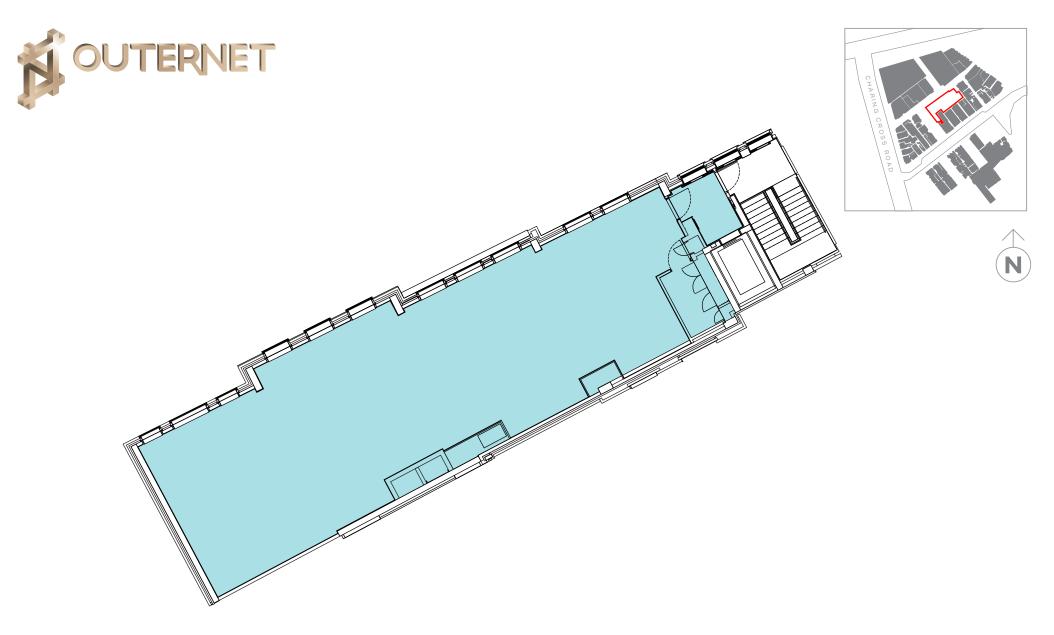

edford Avenue
- 6 Estée Lauder 1 Fitzroy Place
- Facebook
  1 Rathbone Square
- Palantir
  20 Soho Square
- Fremantle Media1 Stephen Street
- 10 Rightmove 33 Soho Square
- 1 MoneySuperMarket 1 Dean Street
- 12 King.com 180 Wardour Street
- 13 Hive 19-22 Rathbone Place
- 14 William Hill 1 Bedford Avenue
  - Dolby 4-6 Soho Square





# OFFICES

A striking new scheme which holds a prominent location situated above the Elizabeth Line entrance at Tottenham Court Road/ Charing Cross Road. The Outernet will provide stunning Grade A offices across 6 buildings on the mixed use scheme creating between 4,000 – 30,000 sq ft of new office space.

# OFFICES





# OFFICE FLOORPLANS

-



Offices Fifth Floor

7097 sq ft ( 659 sq m)



# 1 St Giles Square

Offices Third Floor

2684 sq ft (249 sq m)







Denmark Place

Offices Third Floor

1753 sq ft (163 sq m)



Offices Second Floor

4765 sq ft (443 sq m)



Offices First Floor

522 sq ft (49 sq m)



Fourth Floor

547 sq ft (51 sq m)



Third Floor

657 sq ft (61 sq m)



Second Floor

669 sq ft (62 sq m)



First Floor

691 sq ft (63 sq m)



**28 Denmark Street** Ground Floor

535 sq ft (50 sq m)









**20 Denmark Street** Third Floor

441 sq ft (41 sq m)





20 Denmark Street

Second Floor

441 sq ft (41 sq m)







First Floor

947 sq ft (88 sq m)

DENMARK STREET







220.6 sq ft (20.5 sq m)

**1 Book Mews** Mezzanine Floor







1 Book Mews

First Floor

1135.59 sq ft (105.5 sq m)









**1 Book Mews** Ground Floor

780.3 sq ft (72.5 sq m)







**1 Book Mews** Basement Floor

511.2 sq ft (47.5 sq m)



## CONTACTS