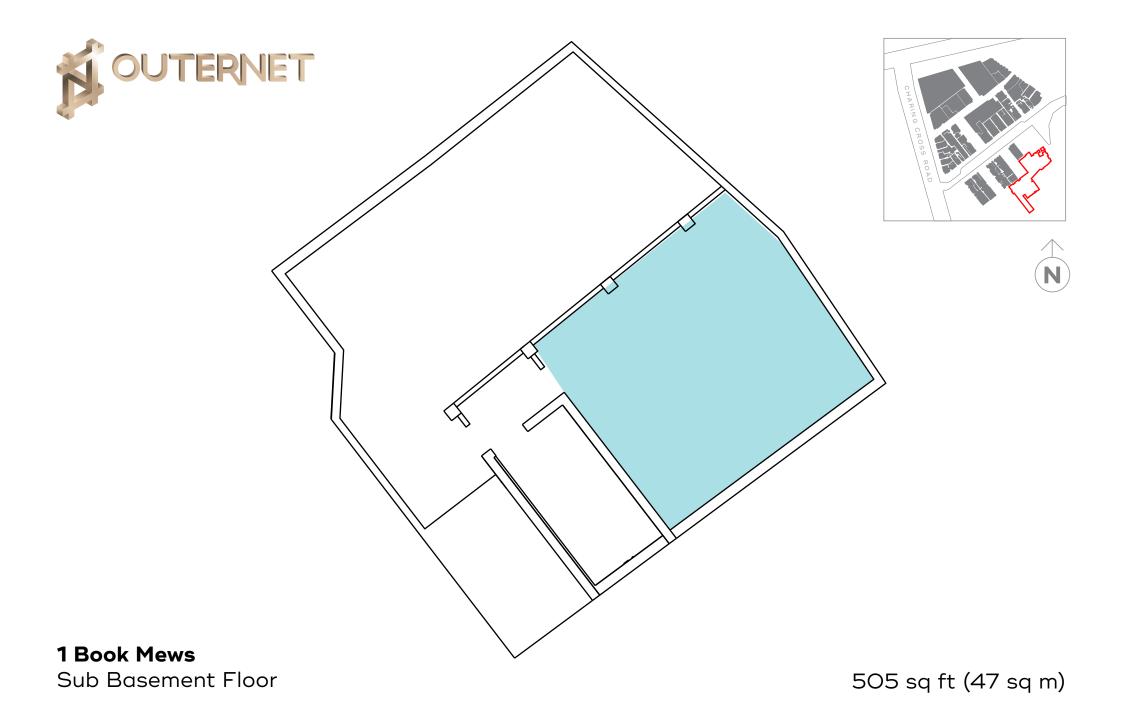

1135.59 sq ft (105.5 sq m)

**1 Book Mews** Ground Floor

780.3 sq ft (72.5 sq m)

**1 Book Mews** Basement Floor

511.2 sq ft (47.5 sq m)