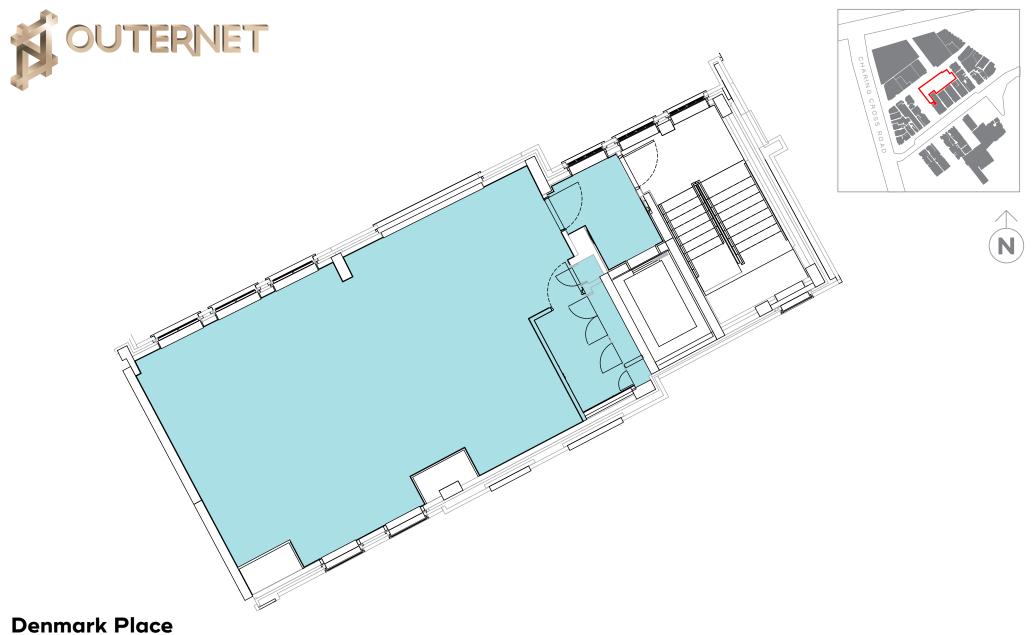

# 1 St Giles Square

Offices Third Floor

2684 sq ft (249 sq m)

Denmark Place

Offices Third Floor

1753 sq ft (163 sq m)

Offices Second Floor

4765 sq ft (443 sq m)