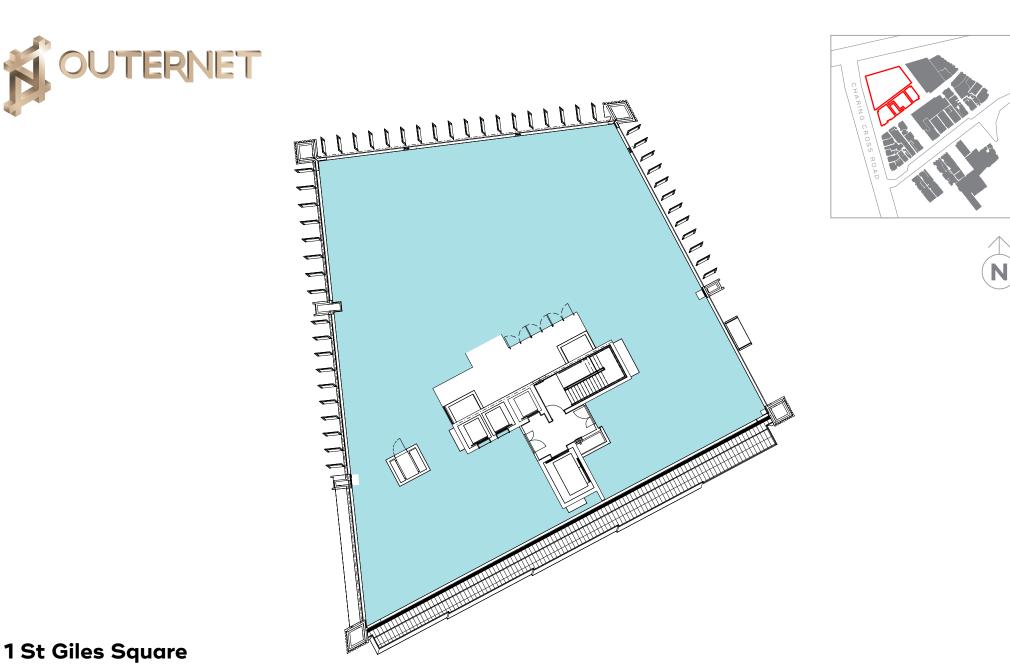

es High Street
- 3 NBC Universal 1 St Giles High Street
- Envy Post Production
  50a Rathbone Place
- 5 Skyscanner 1 Bedford Avenue
- 6 Estée Lauder 1 Fitzroy Place
- Facebook
  1 Rathbone Square
- Palantir
  20 Soho Square
- Fremantle Media1 Stephen Street
- 10 Rightmove 33 Soho Square
- 1 MoneySuperMarket 1 Dean Street
- 12 King.com 180 Wardour Street
- 13 Hive 19-22 Rathbone Place
- 14 William Hill 1 Bedford Avenue
  - Dolby 4-6 Soho Square





# OFFICES

A striking new scheme which holds a prominent location situated above the Elizabeth Line entrance at Tottenham Court Road/ Charing Cross Road. The Outernet will provide stunning Grade A offices across 6 buildings on the mixed use scheme creating between 4,000 – 30,000 sq ft of new office space.

# OFFICES





# OFFICE FLOORPLANS

-



Offices Fifth Floor

7097 sq ft ( 659 sq m)



# 1 St Giles Square

Offices Third Floor

2684 sq ft (249 sq m)







Denmark Place

Offices Third Floor

1753 sq ft (163 sq m)



Offices Second Floor

4765 sq ft (443 sq m)



Offices First Floor

522 sq ft (49 sq m)



Fourth Floor

547 sq ft (51 sq m)



Third Floor

657 sq ft (61 sq m)



Second Floor

669 sq ft (62 sq m)



First Floor

691 sq ft (63 sq m)



**28 Denmark Street** Ground Floor

535 sq ft (50 sq m)









**20 Denmark Street** Third Floor

441 sq ft (41 sq m)





20 Denmark Street

Second Floor

441 sq ft (41 sq m)







First Floor

947 sq ft (88 sq m)

DENMARK STREET







220.6 sq ft (20.5 sq m)

**1 Book Mews** Mezzanine Floor







1 Book Mews

First Floor

1135.59 sq ft (105.5 sq m)









**1 Book Mews**