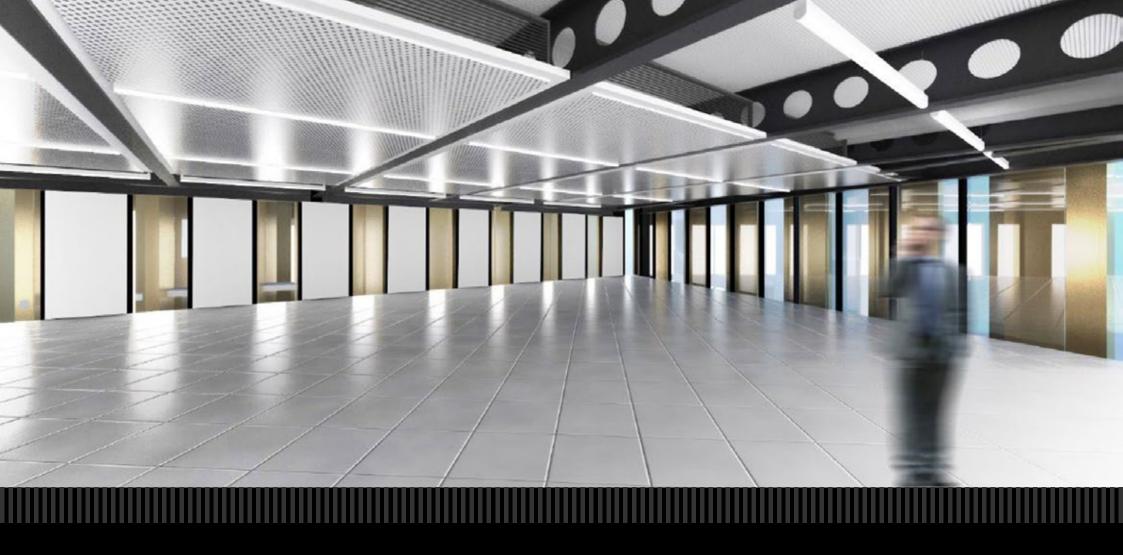

# OFFICES

A striking new scheme which holds a prominent location situated above the Elizabeth Line entrance at Tottenham Court Road/ Charing Cross Road. The Outernet will provide stunning Grade A offices across 6 buildings on the mixed use scheme creating between 4,000 – 30,000 sq ft of new office space.

# OFFICES

# OFFICE FLOORPLANS

-

Offices Fifth Floor

7097 sq ft ( 659 sq m)