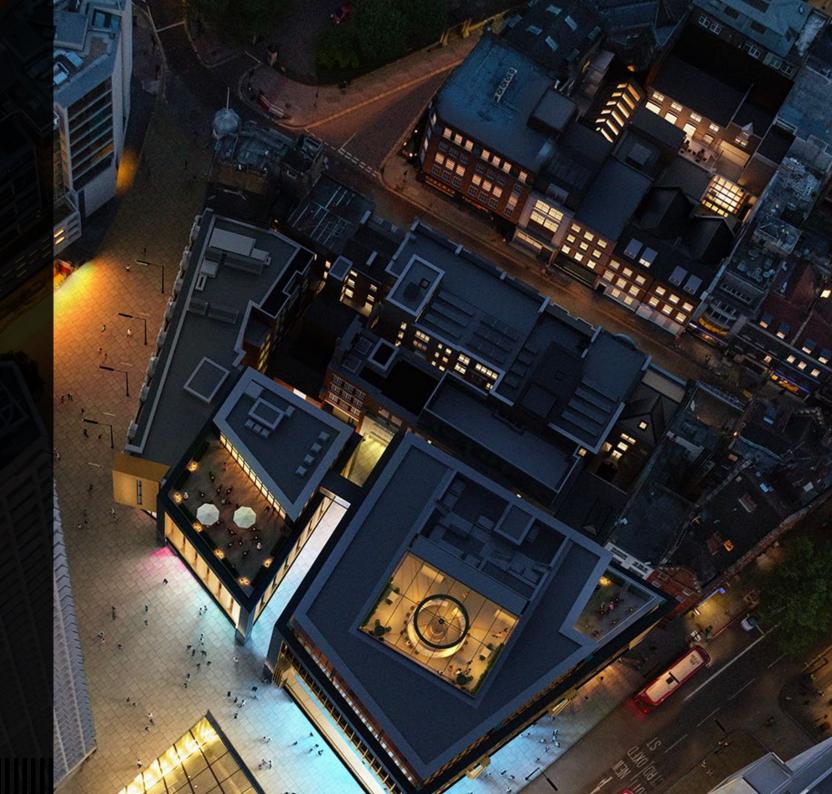

## AVAILABLE SUMMER 2020

Outernet is set to be an internationally recognised destination for commerce, culture, creativity and inspiration, set in the heart of London.

The aim is to create a un-paralleled, mixed-use destination that will fuse events, hospitality, information, retail, workplace and leisure. It will be a dynamic and engaging collection of spaces that are fully integrated with the cultural and physical heritage of the local area, encompassing, as it does, Denmark Street commonly known as Tin Pan Alley.

## UNRIVALLED CENTRAL LOCATION

Outernet is situated at the crossroads of Oxford Street, Tottenham Court Road, New Oxford Street and Charing Cross Road with the potential of more than 400,000 visitors a day from the newly expanded Tottenham Court Road station.

Inside the various buildings that make up Outernet there will be a mix of uses, including a flexible urban gallery with an ever changing programme of events, news, products, retail showcases and an ongoing information stream. The mix of uses also includes two events venues, serviced apartments, a boutique hotel, office space, restaurants, bars and shops.