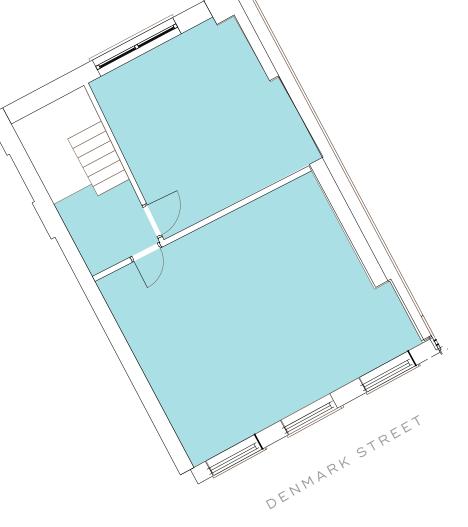

First Floor

691 sq ft (63 sq m)

**28 Denmark Street** Ground Floor

535 sq ft (50 sq m)

**20 Denmark Street** Third Floor

441 sq ft (41 sq m)

20 Denmark Street

Second Floor

441 sq ft (41 sq m)

First Floor

947 sq ft (88 sq m)

DENMARK STREET

220.6 sq ft (20.5 sq m)

**1 Book Mews** Mezzanine Floor

1 Book Mews

First Floor