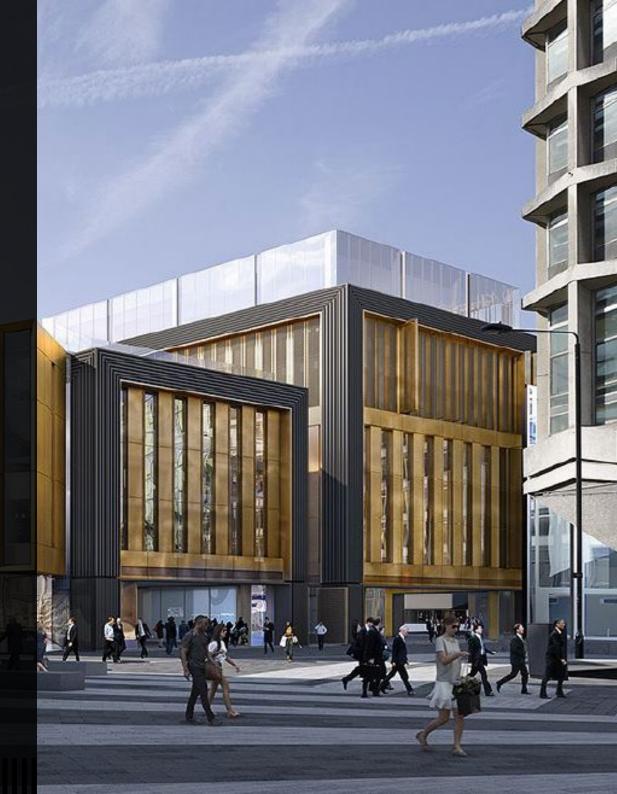

# OFFICES

A striking new scheme which holds a prominent location situated above the Elizabeth Line entrance at Tottenham Court Road/ Charing Cross Road. The Outernet will provide stunning Grade A offices across 6 buildings on the mixed use scheme creating between 4,000 – 30,000 sq ft of new office space.