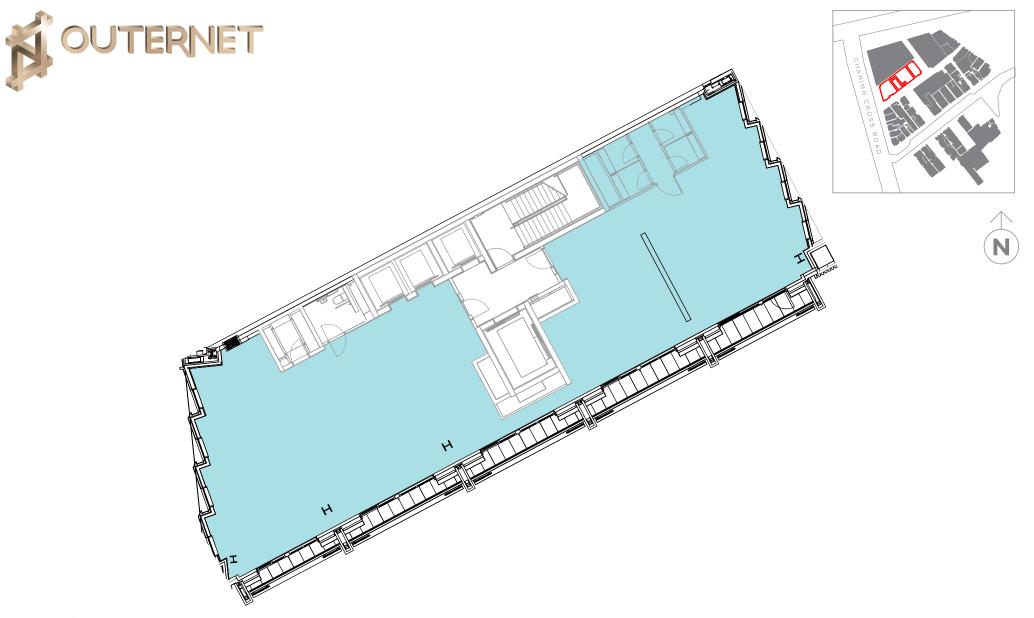

# 1 St Giles Square

Offices Third Floor

2684 sq ft (249 sq m)

Denmark Place

Offices Third Floor

1753 sq ft (163 sq m)

Offices Second Floor

4765 sq ft (443 sq m)