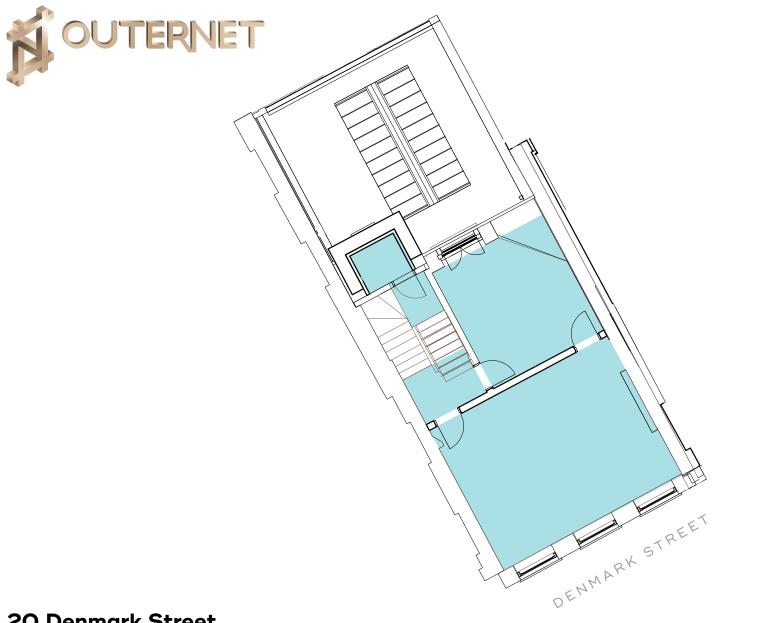

First Floor

691 sq ft (63 sq m)

**28 Denmark Street** Ground Floor

535 sq ft (50 sq m)

**20 Denmark Street** Third Floor

441 sq ft (41 sq m)

20 Denmark Street

Second Floor

441 sq ft (41 sq m)

First Floor

947 sq ft (88 sq m)

DENMARK STREET

220.6 sq ft (20.5 sq m)

**1 Book Mews** Mezzanine Floor

1 Book Mews

First Floor