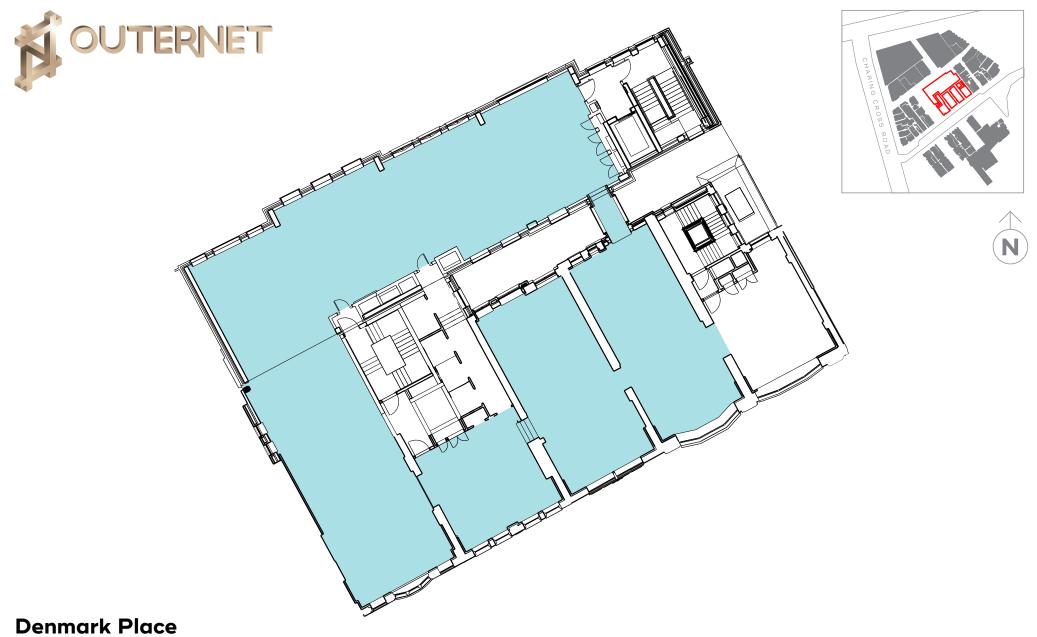

# 1 St Giles Square

Offices Third Floor

2684 sq ft (249 sq m)

Denmark Place

Offices Third Floor

1753 sq ft (163 sq m)

Offices Second Floor

4765 sq ft (443 sq m)