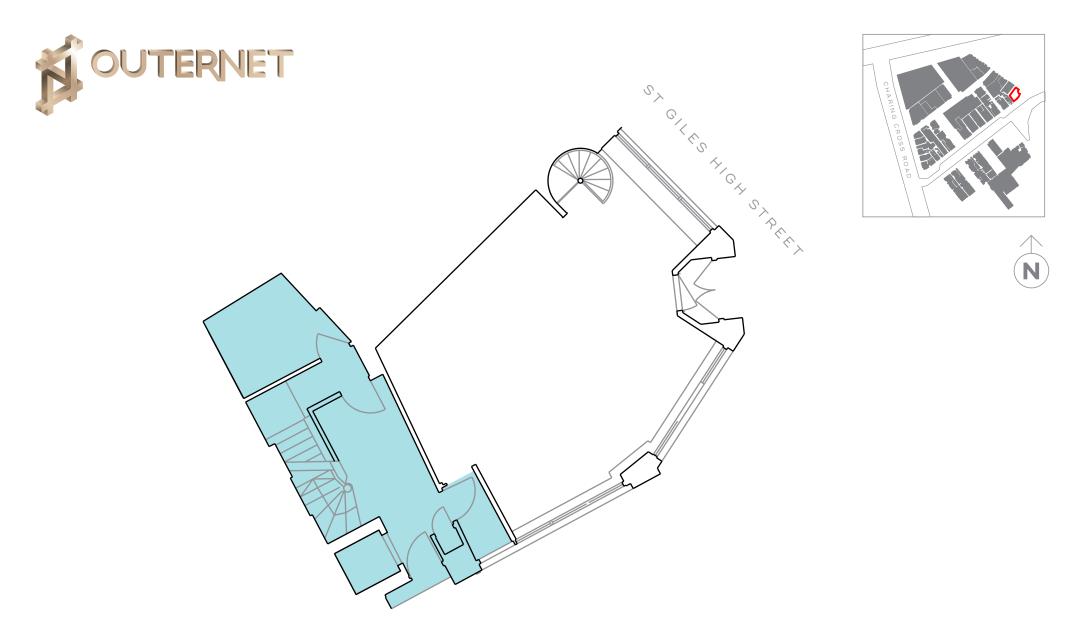

Offices First Floor

522 sq ft (49 sq m)

Fourth Floor

547 sq ft (51 sq m)

Third Floor

657 sq ft (61 sq m)

Second Floor

669 sq ft (62 sq m)

First Floor

691 sq ft (63 sq m)

**28 Denmark Street** Ground Floor

535 sq ft (50 sq m)

**20 Denmark Street** Third Floor

441 sq ft (41 sq m)

20 Denmark Street

Second Floor

441 sq ft (41 sq m)

First Floor

947 sq ft (88 sq m)

DENMARK STREET

220.6 sq ft (20.5 sq m)

**1 Book Mews** Mezzanine Floor

1 Book Mews

First Floor

1135.59 sq ft (105.5 sq m)

**1 Book Mews** Ground Floor

780.3 sq ft (72.5 sq m)

**1 Book Mews** Basement Floor

511.2 sq ft (47.5 sq m)