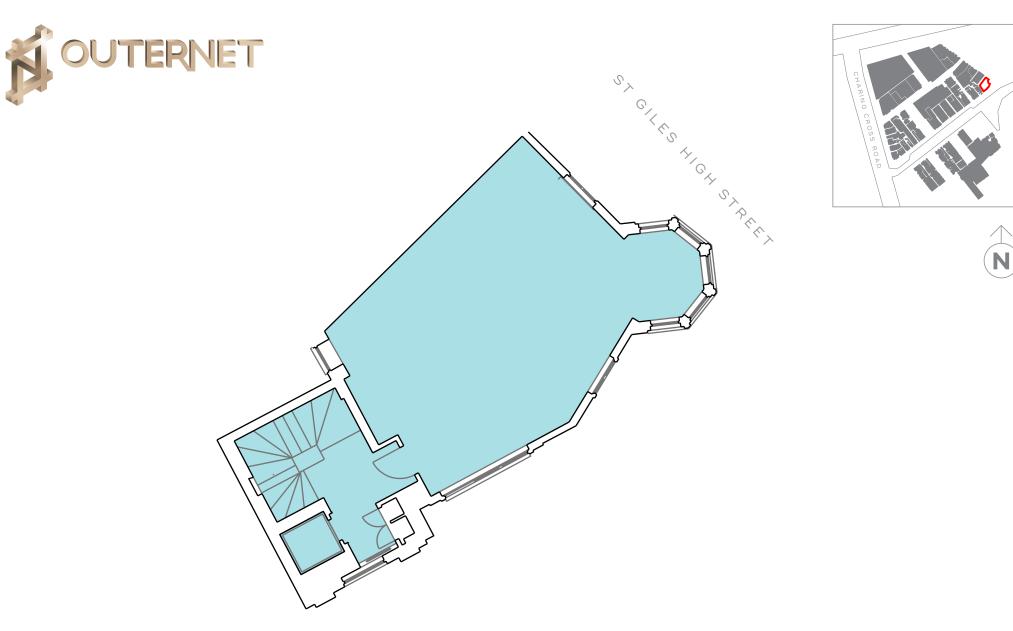

ve 33 Soho Square
- 1 MoneySuperMarket 1 Dean Street
- 12 King.com 180 Wardour Street
- 13 Hive 19-22 Rathbone Place
- 14 William Hill 1 Bedford Avenue
  - Dolby 4-6 Soho Square





# OFFICES

A striking new scheme which holds a prominent location situated above the Elizabeth Line entrance at Tottenham Court Road/ Charing Cross Road. The Outernet will provide stunning Grade A offices across 6 buildings on the mixed use scheme creating between 4,000 – 30,000 sq ft of new office space.

# OFFICES





# OFFICE FLOORPLANS

-



Offices Fifth Floor

7097 sq ft ( 659 sq m)



# 1 St Giles Square

Offices Third Floor

2684 sq ft (249 sq m)







Denmark Place

Offices Third Floor

1753 sq ft (163 sq m)



Offices Second Floor

4765 sq ft (443 sq m)



Offices First Floor

522 sq ft (49 sq m)



Fourth Floor

547 sq ft (51 sq m)



Third Floor

657 sq ft (61 sq m)



Second Floor

669 sq ft (62 sq m)



First Floor

691 sq ft (63 sq m)



**28 Denmark Street** Ground Floor

535 sq ft (50 sq m)









**20 Denmark Street** Third Floor

441 sq ft (41 sq m)





20 Denmark Street

Second Floor

441 sq ft (41 sq m)







First Floor

947 sq ft (88 sq m)

DENMARK STREET







220.6 sq ft (20.5 sq m)

**1 Book Mews** Mezzanine Floor







1 Book Mews

First Floor

1135.59 sq ft (105.5 sq m)









**1 Book Mews** Ground Floor

780.3 sq ft (72.5 sq m)







**1 Book Mews** Basement Floor

511.2 sq ft (47.5 sq m)



## CONTACTS

For Office opportunities contact:



Paul Dart Monmouth Dean +44 (0)20 7025 1390 pdart@monmouthdean.com Rebecca Saxon Monmouth Dean +44 (0)20 7025 1397