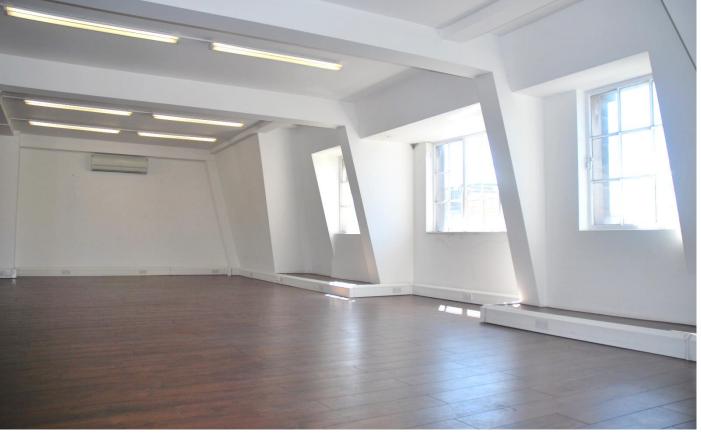

# OFFICE TO LET | 1,250 sq ft

\*Photograph shows space prior to current tenants' fit out

### **Description**

This top floor office space is available from November 2019.

The office is open plan with a glass partitioned meeting room. Tenants will also benefit from a kitchenette and demised WC's.