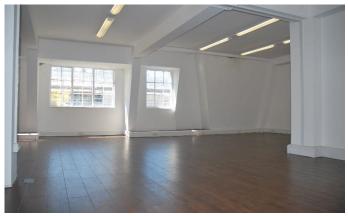

# OFFICE TO LET | 1,250 sq ft

\*Photograph shows space prior to current tenants' fit out

### **Description**

This top floor office space is available from November 2019.

The office is open plan with a glass partitioned meeting room. Tenants will also benefit from a kitchenette and demised WC's.