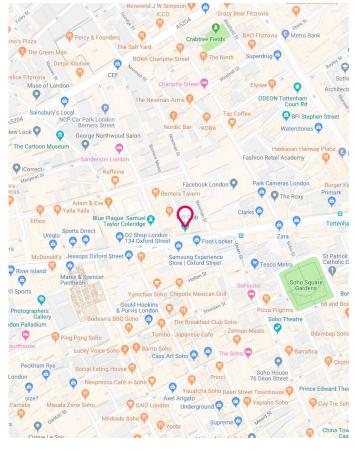

#### Location

100 Oxford Street is situated on the north side of Oxford Street, in between the junctions with Berners Street and Newman Street at the heart of London's West End. Transport links are excellent, with Oxford Circus (Central, Victoria and Bakerloo lines) and Tottenham Court Road (Central and Northern lines) Underground stations, within equidistant walking distance.