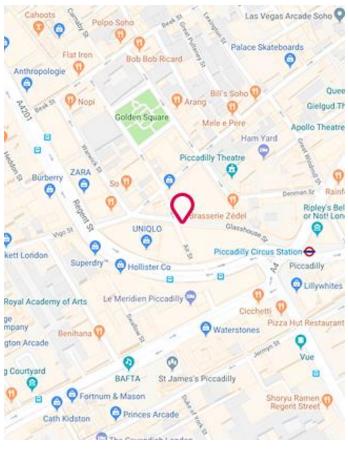

#### Location

36-40 Glasshouse Street is located in a prominent corner position at the junction of Glasshouse Street and Air Street, in the heart of Soho. The property is in very close proximity to Piccadilly Circus (Bakerloo and Piccadilly Lines) underground station and is close by to Oxford Circus (Victoria, Central and Bakerloo Lines) underground station, profiting from the surrounding entertainment, dining and retail facilities Soho and Regent Street have to offer.