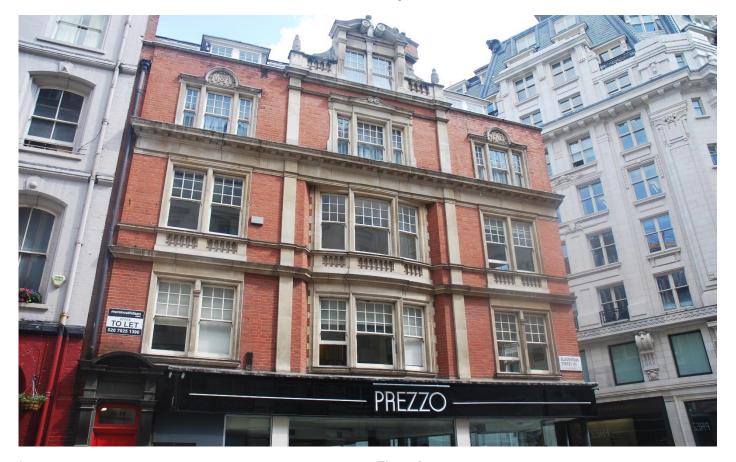

# **36-40 Glasshouse Street,** Soho, London, W1B 5DL

#### Location

36-40 Glasshouse Street is located in a prominent corner position at the junction of Glasshouse Street and Air Street, in the heart of Soho. The property is in very close proximity to Piccadilly Circus (Bakerloo and Piccadilly Lines) underground station and is close by to Oxford Circus (Victoria, Central and Bakerloo Lines) underground station, profiting from the surrounding entertainment, dining and retail facilities Soho and Regent Street have to offer.

## **Amenities**

- · Perimeter trunking
- Shared kitchen
- · Excellent natural light
- · Electric heating
- · Prominent corner location