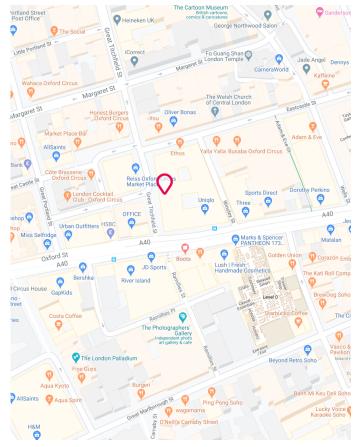

#### Location

UK House is a landmark building occupying a prominent island site on the north side of Oxford Street. UK House is a 3 minute walk from Oxford Circus Underground Station. The entrance to the building is positioned on the eastern side of the pedestrianized section of Great Titchfield Street, within close proximity to the excellent shops, bars and restaurants of Market Place & Grt Titchfield St in Noho, Charlotte Street in Fitzrovia. It is also only 30m from Soho & the glamour of Mayfair. UK House is in a prime location in the very heart of London's West End.