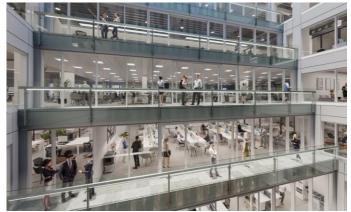

### Description

NOHO is a very fashionable and desirable London "village" thriving from being the location of choice for the world's leading internet, fashion, media and architectural practices (from Facebook to the BBC). Recent tenants of UK House include Schibsted, Microsoft's Xbox A.I. division, LVMH (Christian Dior), Dell, Essence Digital, Yext, Everis & NTT. Proving these large, very modern and contemporary loft style office floors suit both modern & fashionable styles. The part 4<sup>th</sup> floor is beautifully fitted to provide a mixture of private offices and meeting rooms and will have use of a terrace on the floor from September 2020. The floor is to be extended between June and September 2020 and will give a new area of 6,831 sq ft.