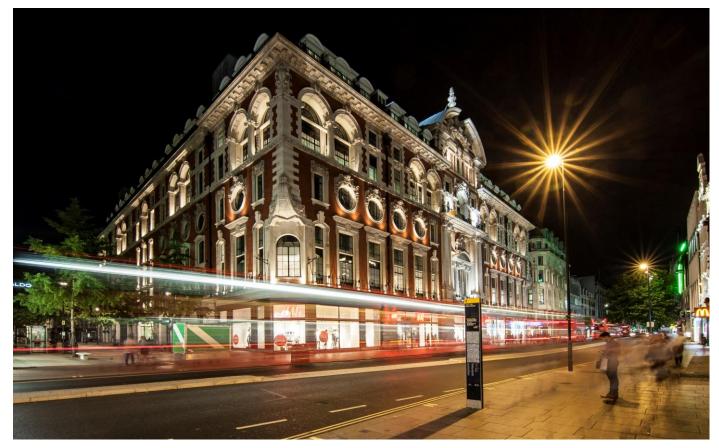

#### Location

UK House is a landmark building occupying a prominent island site on the north side of Oxford Street. UK House is a 3 minute walk from Oxford Circus Underground Station. The entrance to the building is positioned on the eastern side of the pedestrianized section of Great Titchfield Street, within close proximity to the excellent shops, bars and restaurants of Market Place & Grt Titchfield St in Noho, Charlotte Street in Fitzrovia. It is also only 30m from Soho & the glamour of Mayfair. UK House is in a prime location in the very heart of London's West End.

### Description

NOHO is a very fashionable and desirable London "village" thriving from being the location of choice for the world's leading internet, fashion, media and architectural practices (from Facebook to the BBC). Recent tenants of UK House include Schibsted, Microsoft's Xbox A.I. division, LVMH (Christian Dior), Dell, Essence Digital, Yext, Everis & NTT. Proving these large, very modern and contemporary loft style office floors suit both modern & fashionable styles. The part 4<sup>th</sup> floor is beautifully fitted to provide a mixture of private offices and meeting rooms and will have use of a terrace on the floor from September 2020. The floor is to be extended between June and September 2020 and will give a new area of 6,831 sq ft.