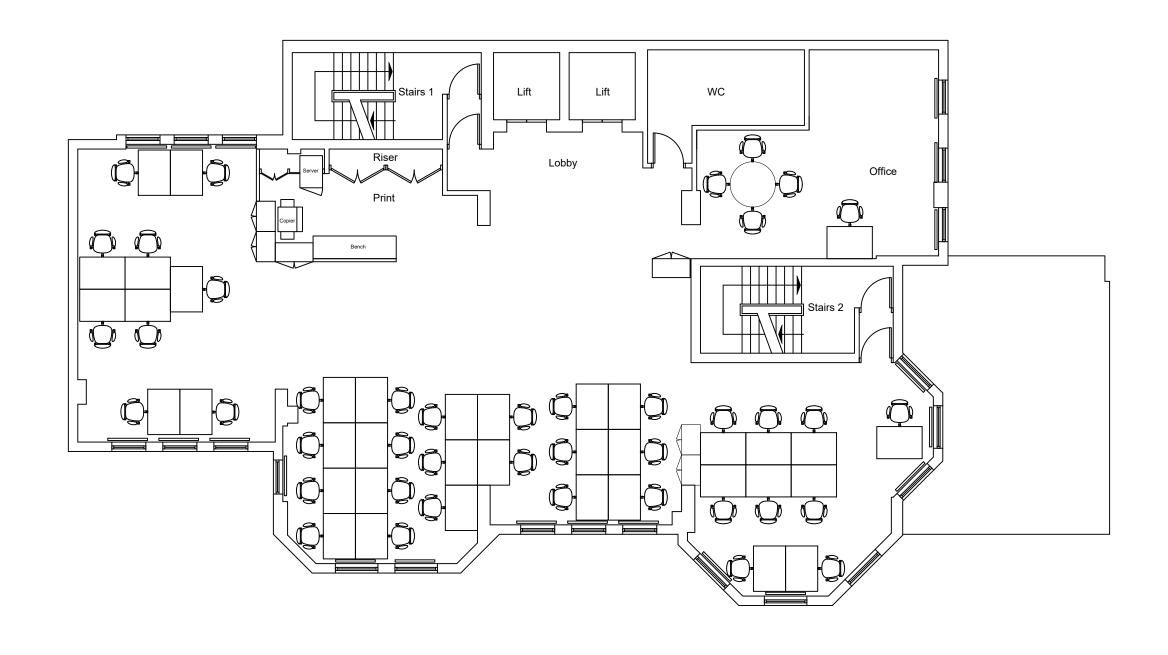

| 1                                                                                                                                                                |                                            |                                       |    |
|------------------------------------------------------------------------------------------------------------------------------------------------------------------|--------------------------------------------|---------------------------------------|----|
| notes                                                                                                                                                            |                                            |                                       |    |
| Do not scale dimensions<br>Check all dimensions an<br>to the Architects before p<br>Notify the Architects imm<br>discrepancies between th<br>contract documents. | d report ar<br>proceeding<br>nediately of  | y discrepanci<br>with the worl<br>any |    |
|                                                                                                                                                                  |                                            |                                       |    |
|                                                                                                                                                                  |                                            |                                       |    |
| rev C5 04/07/19 amendr<br>rev C4 22/02/19 amendr<br>rev C3 07/02/19 amendr<br>rev C2 29/10/18 cupboa<br>rev C1 18/04/17 Prelimi                                  | ments as en<br>ments as er<br>ards omitted | nail 21/02/19                         |    |
| Tuke Mante<br>15 Weller Street, Lo<br>T:0207 234 9147 V                                                                                                          | ndon,SE                                    | 1 1QU                                 |    |
| job<br>STA TRAVEL PRI<br>6 WRIGHT'S LAN<br>LONDON W8 6TA                                                                                                         | E                                          | DUSE                                  |    |
| drg<br>PROPOSED LEV                                                                                                                                              | EL 04 F                                    | LOOR PL                               | AN |
| status<br>Preliminary                                                                                                                                            | approv                                     | ved                                   |    |
| scale                                                                                                                                                            | date                                       | d                                     | rn |
| 1:100 @ A3                                                                                                                                                       | 2018                                       | CJ                                    | N  |
| drg no                                                                                                                                                           |                                            | r                                     | ev |
| 972 10 04                                                                                                                                                        |                                            | C                                     | 25 |