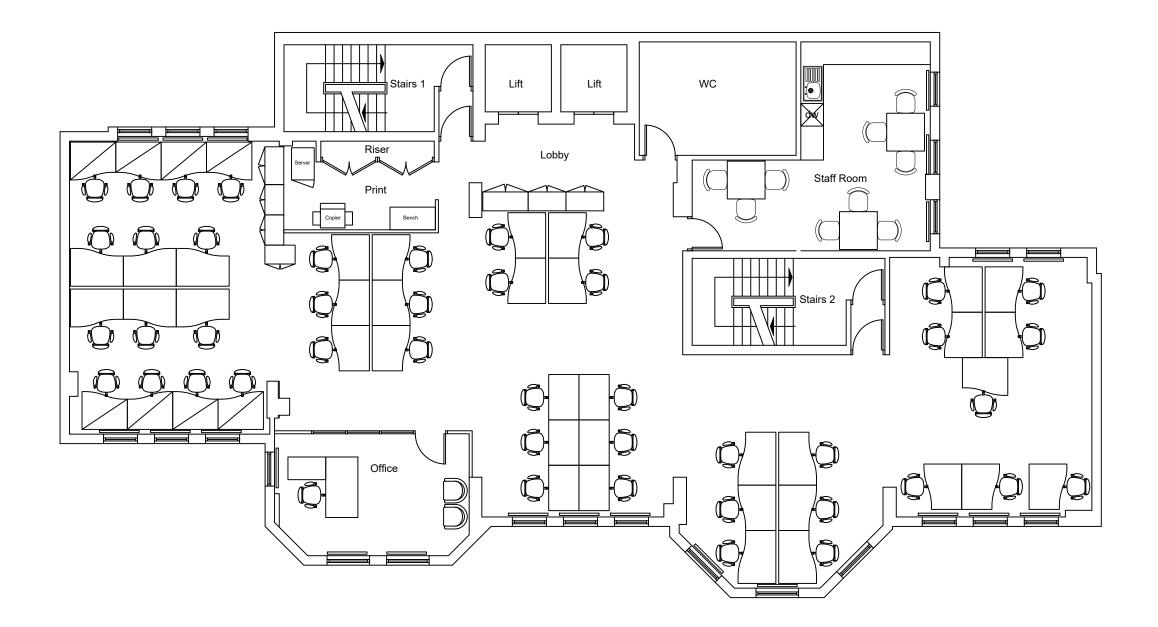

| notes                                                                                                                                                                                       |                                                                |  |  |
|---------------------------------------------------------------------------------------------------------------------------------------------------------------------------------------------|----------------------------------------------------------------|--|--|
| Do not scale dimensions off the<br>Check all dimensions and rep<br>to the Architects before proce<br>Notify the Architects immediate<br>discrepancies between the dr<br>contract documents. | ort any discrepancies<br>reding with the works.<br>tely of any |  |  |
| rev C4 04/07/19 amendments                                                                                                                                                                  |                                                                |  |  |
| <ul><li>rev C3 04/02/19 Layout amendments as email 03/02/19</li><li>rev C2 29/10/18 cupboards omitted</li><li>rev C1 18/04/17 Preliminary issue</li></ul>                                   |                                                                |  |  |
| Tuke Manton                                                                                                                                                                                 | Architects                                                     |  |  |
| 15 Weller Street, Londor<br>T:0207 234 9147 W: w                                                                                                                                            |                                                                |  |  |
| job<br>STA TRAVEL PRIOR'<br>6 WRIGHT'S LANE<br>LONDON W8 6TA                                                                                                                                | Y HOUSE                                                        |  |  |
| drg                                                                                                                                                                                         |                                                                |  |  |
| PROPOSED LEVEL                                                                                                                                                                              | 03 FLOOR PLAN                                                  |  |  |
| status ap<br>Preliminary                                                                                                                                                                    | proved                                                         |  |  |
| scale da                                                                                                                                                                                    |                                                                |  |  |
|                                                                                                                                                                                             | ate drn                                                        |  |  |
|                                                                                                                                                                                             | ate drn<br>18 CJW                                              |  |  |
|                                                                                                                                                                                             |                                                                |  |  |