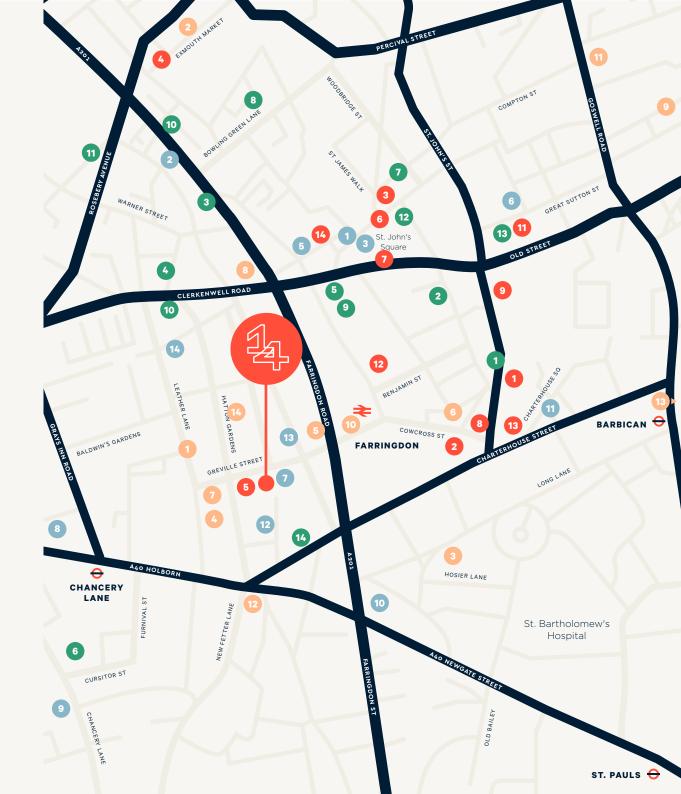

#### **Local map**

#### CAFES AND RESTAURANTS

- 1 St. John
- 2 Smiths of Smithfield
- 3 Granger & Co.
- 4 Caravan
- 5 Bleeding Heart
- 6 The Modern Pantry
- 7 The Zetter Hotel
- 8 Polpo
- 9 Luca
- 10 The Quality Chop House
- 11 J+A Café
- 12 Iberica
- 13 Gaucho Smithfield
- 14 Dans Le Noir

#### LIFESTYLE

- 1 Leather Lane
- 2 Exmouth Market
- 3 Smithfield Market
- 4 Gymbox
- 5 Frame Farringdon
- 6 F45
- 7 CrossFit
- 8 PureGym
- 9 Yoga With Olivia
- 10 MOB45
- 11 Clerkenwellbeing
- 12 The Gym London
- 13 Virgin Active
- 14 Ten Health & Fitness

#### BARS AND PUBS

- 1 The Crown Tavern
- 2 The Eagle Pub
- 3 The Zetter Townhouse
- 4 The Jugged Hare
- 5 The Green
- 6 The Slaughtered Lamb
- 7 Bleeding Heart Tavern
- 8 Cittie of Yorke
- 9 The Knights Templar
- 10 The Winemaker's Club
- 11 The Fox & Anchor
- 12 Ye Old Mitre
- 13 The One Tun
- 14 The Craft Beer Co.

#### LOCAL OCCUPIERS

- 1 Adidas
- 2 Air BNB
- 3 LinkedIn
- 4 Moonpig
- 5 Publicis Groupe
- 6 Saatchi & Saatchi
- 7 Unilever PLC
- 8 Zaha Hadid
- 9 Vitra
- 10 Tesco Digital
- 11 Fred Perry
- 12 Alexander Mcqueen
- 13 Conran Architects
- 14 DeBeers UK

## Location and connectivity

14 Greville Street is located in Clerkenwell, a 2-minute walk from Farringdon Station (Circle, Hammersmith & City, Metropolitan Lines, mainline station and soon Crossrail) and a five minute walk to Chancery Lane station (Central Line).

Hatton Garden, famous for being London's Jewellery Quarter and the centre of the UK's diamond trade is 30 meters to the west and Leather Lane is also moments away which holds a very popular daily food market (weekdays).

Clerkenwell is also one of the best areas of London for restaurants, bars and pubs.

|                                                                    | Walking | Driving | Cycling |
|--------------------------------------------------------------------|---------|---------|---------|
| FARRINGDON  ○○○ <del>○</del> <del>○</del> <del>○</del> <del></del> | 02      | 02      | 03      |
| CHANCERY LANE                                                      | 06      | 02      | 02      |
| BARBICAN  OOO                                                      | 09      | 06      | 05      |
| ST. PAULS                                                          | 09      | 12      | 05      |
| HOLBORN  O O O                                                     | 12      | 05      | 05      |
| CITY THAMESLINK                                                    | 07      | 02      | 03      |
|                                                                    | Minutes | Minutes | Minutes |