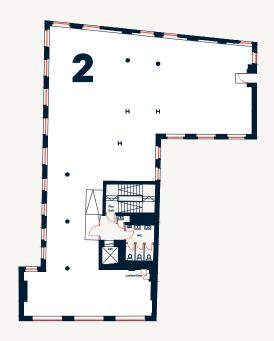

### **Floorplans**

| FLOOR LEVEL  | SQ FT  | SQ M  |
|--------------|--------|-------|
| Third        | 2,035  | 189.1 |
| Second       | 2,775  | 257.8 |
| First        | 2,896  | 269.0 |
| Ground       | 3,079  | 286.0 |
| Lower Ground | 3,264  | 303.2 |
| TOTAL        | 14,049 | 1,305 |