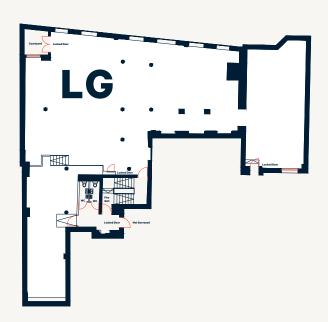

### **Floorplans**

| FLOOR LEVEL  | SQ FT  | SQ M  |
|--------------|--------|-------|
| Third        | 2,035  | 189.1 |
| Second       | 2,775  | 257.8 |
| First        | 2,896  | 269.0 |
| Ground       | 3,079  | 286.0 |
| Lower Ground | 3,264  | 303.2 |
| TOTAL        | 14,049 | 1,305 |