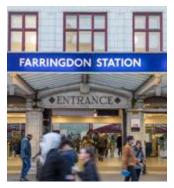

## Location and connectivity

14 Greville Street is located in Clerkenwell, a 2-minute walk from Farringdon Station (Circle, Hammersmith & City, Metropolitan Lines, mainline station and soon Crossrail) and a five minute walk to Chancery Lane station (Central Line).