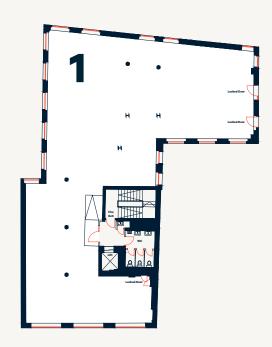

### **Floorplans**

| FLOOR LEVEL  | SQ FT  | SQ M  |
|--------------|--------|-------|
| Third        | 2,035  | 189.1 |
| Second       | 2,775  | 257.8 |
| First        | 2,896  | 269.0 |
| Ground       | 3,079  | 286.0 |
| Lower Ground | 3,264  | 303.2 |
| TOTAL        | 14,049 | 1,305 |