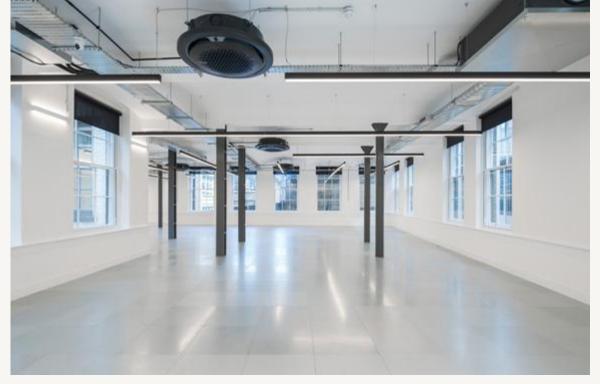

# Statement office building with architectural media style finishes

#### **PROPERTY**

Undergone significant development

Fully accessible raised floor

New remodelled street level entrance

Self-contained office building

Excellent natural light throughout

New air conditioning system

#### FEATURES AND SPECS

Feature LED lighting

New WC's

Statement HQ Building

Fantastic floor to ceiling height

Media style finishes

New Passenger lift

Shower Facilities

### **Floorplans**

| FLOOR LEVEL  | SQ FT  | SQ M  |
|--------------|--------|-------|
| Third        | 2,035  | 189.1 |
| Second       | 2,775  | 257.8 |
| First        | 2,896  | 269.0 |
| Ground       | 3,079  | 286.0 |
| Lower Ground | 3,264  | 303.2 |
| TOTAL        | 14,049 | 1,305 |