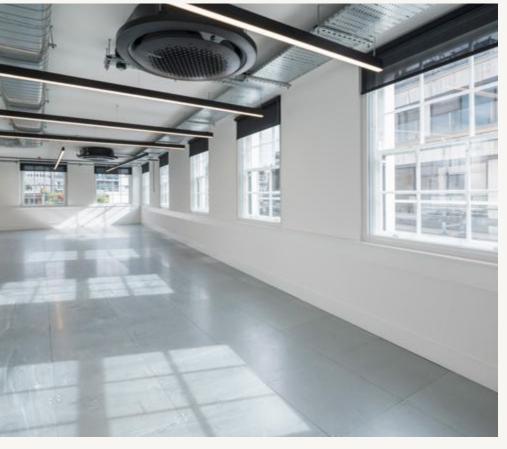

# Statement office building with architectural media style finishes

#### **PROPERTY**

Undergone significant development

Fully accessible raised floor

New remodelled street level entrance

Self-contained office building

Excellent natural light throughout

New air conditioning system

#### FEATURES AND SPECS

Feature LED lighting

New WC's

Statement HQ Building

Fantastic floor to ceiling height

Media style finishes

New Passenger lift

Shower Facilities

New Samsung AC system