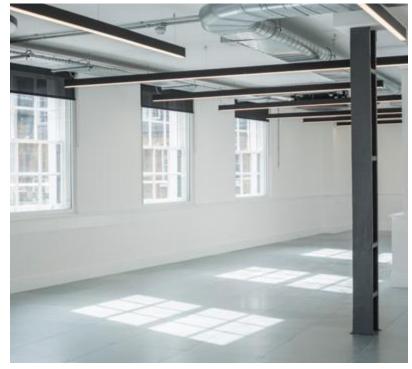

#### **PROPERTY**

Undergone significant development

Fully accessible raised floor

New remodelled street level entrance

Self-contained office building

Excellent natural light throughout

New air conditioning system

#### FEATURES AND SPECS

Feature LED lighting

New WC's

Statement HQ Building

Fantastic floor to ceiling height

Media style finishes

New Passenger lift

Shower Facilities