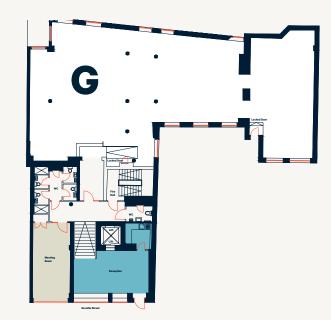

### **Floorplans**

| FLOOR LEVEL  | SQ FT  | SQ M  |
|--------------|--------|-------|
| Third        | 2,035  | 189.1 |
| Second       | 2,775  | 257.8 |
| First        | 2,896  | 269.0 |
| Ground       | 3,079  | 286.0 |
| Lower Ground | 3,264  | 303.2 |
| TOTAL        | 14,049 | 1,305 |