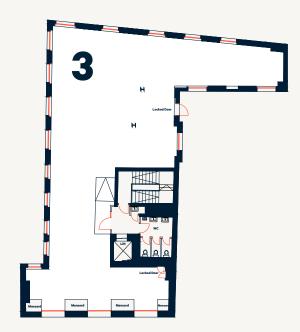

### **Floorplans**

| FLOOR LEVEL  | SQ FT  | SQ M  |
|--------------|--------|-------|
| Third        | 2,035  | 189.1 |
| Second       | 2,775  | 257.8 |
| First        | 2,896  | 269.0 |
| Ground       | 3,079  | 286.0 |
| Lower Ground | 3,264  | 303.2 |
| TOTAL        | 14,049 | 1,305 |