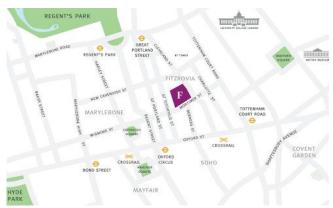

#### Location

2 Fitzroy Place forms part of a new public realm "place" of the highest quality across a 3 acre site. The central landscaped public square & gardens and the Fitzrovia Chapel taking centre stage. An impressive award-winning development by Exemplar and Aviva upon the former site of the Middlesex Hospital. The buildings were designed by LDS & Sheppard Robson. Percy & Founders and the Detox Kitchen trade under these stunning office floors. Netflix, All Funds Bank and Bakkavor also occupy 2 Fitzroy Place. Estee Lauder occupy 1 Fitzroy Place as their European HQ. The Uk HQ of Facebook and Netflix are within 200m The nearest stations are Goodge Street, Oxford Circus, Tottenham Court Road, Great Portland Street & Warren Street. Tottenham Ct Rd Crossrail.

#### **Fitzrovia**

"Fitzrovia" after Fitzroy Square, describes the creative, media & professional commercial area to the north of Oxford Street (AKA Noho i.e. "North Soho"). Formerly the "Rag Trade" district.