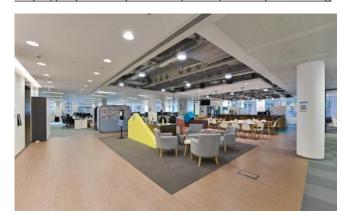

The third floor is offered in two parts, with either the North Suite (5,705 sq ft) or the South Suite (3,526 sq ft) being sublet separately. This exceptionally bright 3<sup>rd</sup> floor of "Grade A" specification office space has both the latest environmental and modern amenities & credentials. The "fit out" and I.T. will be available to an occupier. The suites will be available from Q1 2021 for a flexible term from 12 months, with the benefit of the present fit out with desks and meeting rooms, cabling etc (if required). Alternatively, it could be provided for a tenants bespoke fit out.

#### • BREEAM Rating of Excellent

- 3 x 21 passenger lifts & goods lifts
- Modern reception with tailored Commissionaire
- Views over Fitzroy Place (& on a 3 Acre site)
- 2.725 m floor to ceiling height
- 84 Bike Spaces, 10 unisex showers & lockers
- LED Lighting throughout
- Cat6 Cabled/ "Online" & desked
- Full access 150 mm metal tile raised floor
- · Modern 4 pipe fan coil Air Conditioning
- 24-hour access/ via personal security passes