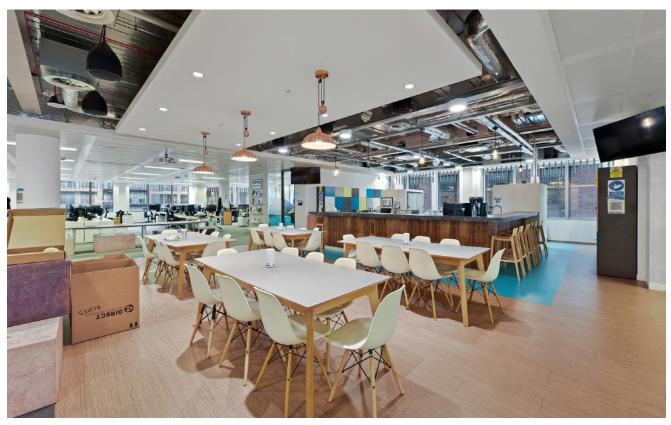

The third floor is offered in two parts, with either the North Suite (5,705 sq ft) or the South Suite (3,526 sq ft) being sublet separately. This exceptionally bright 3<sup>rd</sup> floor of "Grade A" specification office space has both the latest environmental and modern amenities & credentials. The "fit out" and I.T. will be available to an occupier. The suites will be available from Q1 2021 for a flexible term from 12 months, with the benefit of the present fit out with desks and meeting rooms, cabling etc (if required). Alternatively, it could be provided for a tenants bespoke fit out.

## **Matterport Tour, Plans and Gallery**

Matterport Virtual Tour (click here): https://my.matterport.com/show/?m=4qkdhSJYP8g

/iewings: Strictly by prior appointment with the sole agent, Monmouth Dean Chartered Surveyors – a Covid questionnaire and PPE will be required of every visitor prior to every inspection.