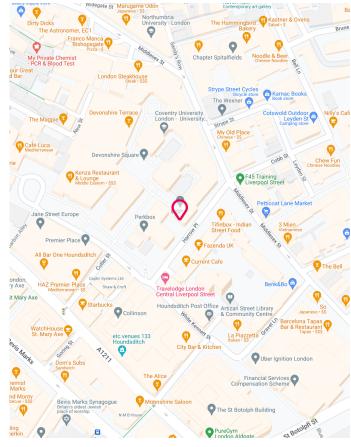

## Location

Located at the heart of the historic Devonshire Square and within stones throw to Liverpool Street station and Spitalfields market.

The Location benefits from excellent connectivity being positioned close to Liverpool Street station. Bank, Aldgate and Shoreditch High Street stations are also nearby.