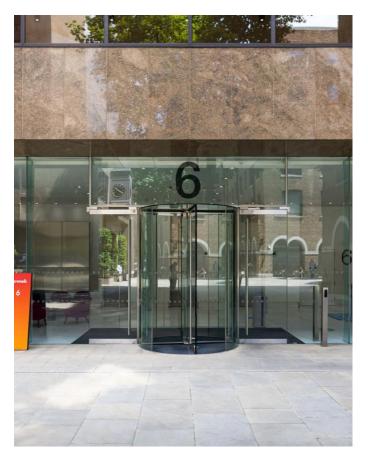

# 6 Devonshire Square,

# London EC2M 4YE

## Description

6 Devonshire square overlooks the courtyard and offers fully fitted flexible work space which consists open plan desking, large reception, boardrooms, meeting rooms, private offices and breakout area.