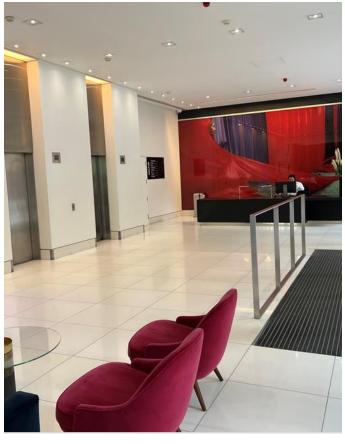

## Description

6 Devonshire square overlooks the courtyard and offers fully fitted flexible work space which consists open plan desking, large reception, boardrooms, meeting rooms, private offices and breakout area.

## **Amenities**

- Fully fitted
- · Great natural light
- Air conditioning
- 3 x passenger lifts
- A vibrant campus environment
- Plug and play